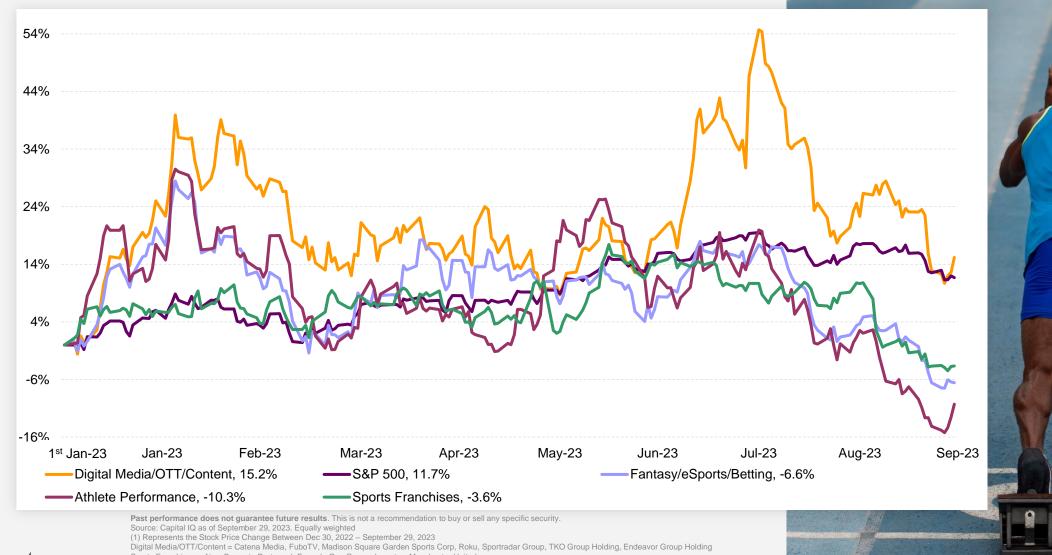

#### **OUTPERFORMING S&P 500 INDEX**

Sports Franchises = Ajax, Borussia Dortmund, Formula One Group, Juventus, Manchester United

Athlete Performance = Catapult Sports, Garmin, Kopin, Nautilus, Peloton Interactive, Xponential Fitness

FantasyleSports/Betting = Better Collective, Bidstack Group, Champion Gaming Group, Churchill Downs Inc., DraftKings, Enthusiast Gaming, Entain, FaZe Clan, Flutter Entertainment, GAN Limited, Genius Sports, Gfinity, Light & Wonder, Penn Entertainment, Playmaker, Scout Gaming Group, Skillz, Super League Gaming, Lottomatica

#### GROWING MARKET VALUATION INDICATING HEALTHY MARKET AND SIGNS OF UPCOMING CONSOLIDATION

Digital Media/OTT/Content = Catena Media, FuboTV, Madison Square Garden Sports, Roku, Sportsadar Group, TKO Group, Endeavor | Sports Franchises = Ajax, Borussia Dortmund, Formula One Group, Juventus, Manchester United | Athlete Performance = Catapult Sports, Garmin, Kopin, Nautilus, Peloton Interactive, Xponential Fitness Fantasy/eSports/Betting = Better Collective, Bidstack Group, Champion Gaming Group, Churchill Downs Inc., DraftKings, Enthusiast Gaming, Entain, FaZe Clan, Flutter Entertainment, Playmaker, Scout Gaming Group, Skillz, Super League Gaming, Lottomatica