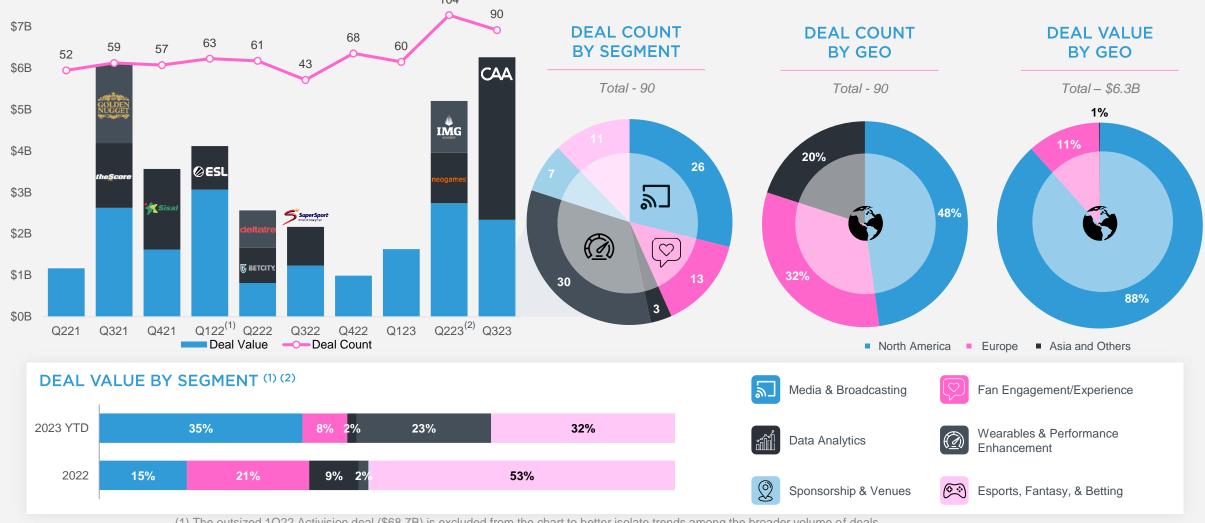

## M&A ACTIVITY: Q3 2023

#### STRONG M&A DEAL ACTIVITY WITH 90 ANNOUNCED DEALS

<sup>(1)</sup> The outsized 1Q22 Activision deal (\$68.7B) is excluded from the chart to better isolate trends among the broader volume of deals

<sup>(2)</sup> The outsized 2Q23 WWE deal (\$9.3B) is excluded from the chart to better isolate trends among the broader volume of deals Drake Star did not act as financial advisor on transactions listed on this page Source: Pitchbook, Drake Star analysis

#### 90 DEALS AND \$6.3B IN DISCLOSED DEAL ACTIVITY

\$3.9B **ACQUISITION BY**  **ARTEMIS** 

• The deal is sure to have a seismic impact on sports and entertainment. Artémis is a strategic investors that allows for global reach and resources across countless areas, a deeply sophisticated understanding of global brands and how to support their growth