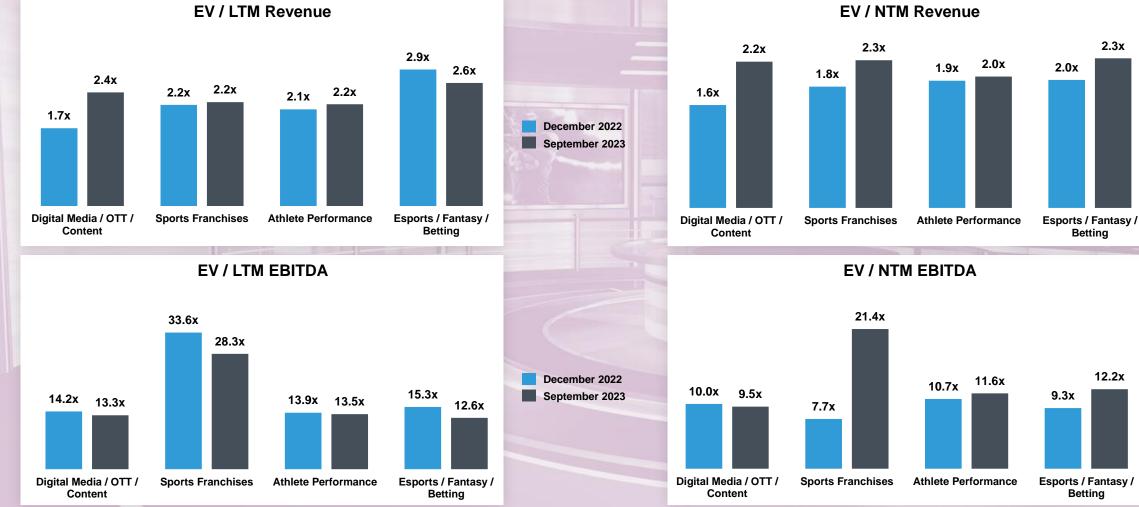

## **PUBLIC MARKET VALUATIONS**

#### GROWING MARKET VALUATION INDICATING HEALTHY MARKET AND SIGNS OF UPCOMING CONSOLIDATION

Digital Media/OTT/Content = Catena Media, FuboTV, Madison Square Garden Sports, Roku, Sportsadar Group, TKO Group, Endeavor | Sports Franchises = Ajax, Borussia Dortmund, Formula One Group, Juventus, Manchester United | Athlete Performance = Catapult Sports, Garmin, Kopin, Nautilus, Peloton Interactive, Xponential Fitness Fantasy/eSports/Betting = Better Collective, Bidstack Group, Champion Gaming Group, Churchill Downs Inc., DraftKings, Enthusiast Gaming, Entain, FaZe Clan, Flutter Entertainment, Playmaker, Scout Gaming Group, Skillz, Super League Gaming, Lottomatica