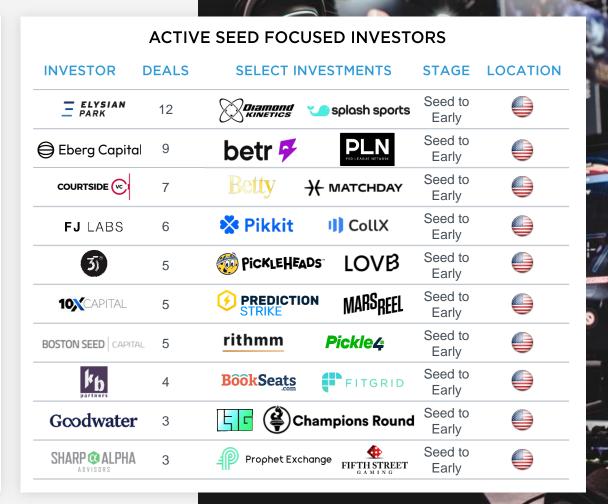

# SPORTS TECH LEAGUE TABLES

TOP 10 INVESTORS LTM SEPTEMBER 2023

|                         | ACTIV | E EARLY TO LAT     | E INVESTO             | RS               |          |
|-------------------------|-------|--------------------|-----------------------|------------------|----------|
| INVESTOR                | DEALS | SELECT INVE        | STMENTS               | STAGE            | LOCATION |
| WV                      | 7     | Jump 🐠             | \aktivate             | Early to<br>Late |          |
| VERANCE                 | 5     | WINNERS            | ALLIANCE              | Early to<br>Late |          |
| PL<br>AY                | 5     | <b>O</b> mada      | EMPIRE<br>SAMES       | Early to<br>Late |          |
| ACIES INVESTMENTS       | 4     | KE                 | <b>RO</b> G A M I N G | Early to<br>Late |          |
| SAMSUNG <b>NEXT</b>     | 4     | ≢ BOLD 🖊           | challengermode        | Seed to<br>Late  |          |
| SAPPHIRE<br>VENTURES    | 3     | ❖ SPORTSVISIO      | BUZZER                | Early to<br>Late |          |
| HBS VENTURES            | 3     | infinite<br>canvas | Jockpop<br>Com        | Seed to<br>Late  |          |
| khosla ventures         | 3     | <b>HealthifyMe</b> | QUELL                 | Early to<br>Late |          |
| andreessen.<br>horowitz | 3     | FlashHoops         | KYX.                  | Early to<br>Late |          |
| M13                     | 3     | COMBAT             | ARENA                 | Seed to<br>Late  |          |