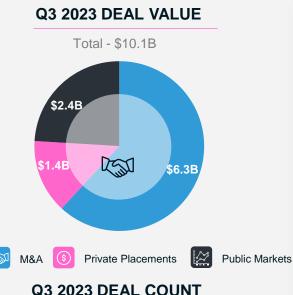

#### **Q3 2023 SUMMARY**

- With over \$10B in announced deal value in Q3, Sports Tech continues to outperform the broader markets in terms of deal activities and consolidation. The largest ever sports tech merger of WWE and UFC worth \$21.4B was officially closed in Q3, forming TKO Group Holdings that started trading on NYSE.
- With over \$6.3B in disclosed value through 90 deals, Q3 was another strong quarter for Sports Tech including Artemis, the family investment company of French billionaire Francios Pinault, acquiring majority control of CAA from TPG. Other notable deals of the quarter include QuintEvents/Liberty Media, MaxBet/Flutter, Playmaker/Better Collective and LiveBarn/Ares Management.
- # of private financings surpassed the 200 mark for the first time in last five guarters. raising \$1.4B in disclosed funding value, a tad bit lower than the \$1.6B raised in Q2. Early-stage financings continue to make the majority of the rounds, while we saw an uptick in mid to late-stage financings. Some of the prominent raises for the guarter were EGYM (\$225M), Monumental Sports (\$200M), Hyperice (\$100M) and Gympass (\$85M)
- Most active investors focused on early to late stage were Will Ventures, Verance Capital and Play Ventures, while seed stage investment activity was led by Elysian Park, Eberg Capital and Courtside VC
- On the public market front, Amer Sports, the Helsinki-based parent company of Salomon, Wilson and Arc'teryx, filed for an IPO valuing the group over \$10B with a planned raise of over \$2B. Keep Inc., China's most popular fitness app backed by SoftBank's Vision Fund and Tencent Holdings went public at a valuation of over \$1.9B while Genius Sports raised \$107 million secondary offering.

#### 90 DEALS AND \$6.3B IN DISCLOSED DEAL ACTIVITY

\$3.9B **ACQUISITION BY**  **ARTEMIS** 

• The deal is sure to have a seismic impact on sports and entertainment. Artémis is a strategic investors that allows for global reach and resources across countless areas, a deeply sophisticated understanding of global brands and how to support their growth

#### \$1.4B INVESTED IN 211 DEALS