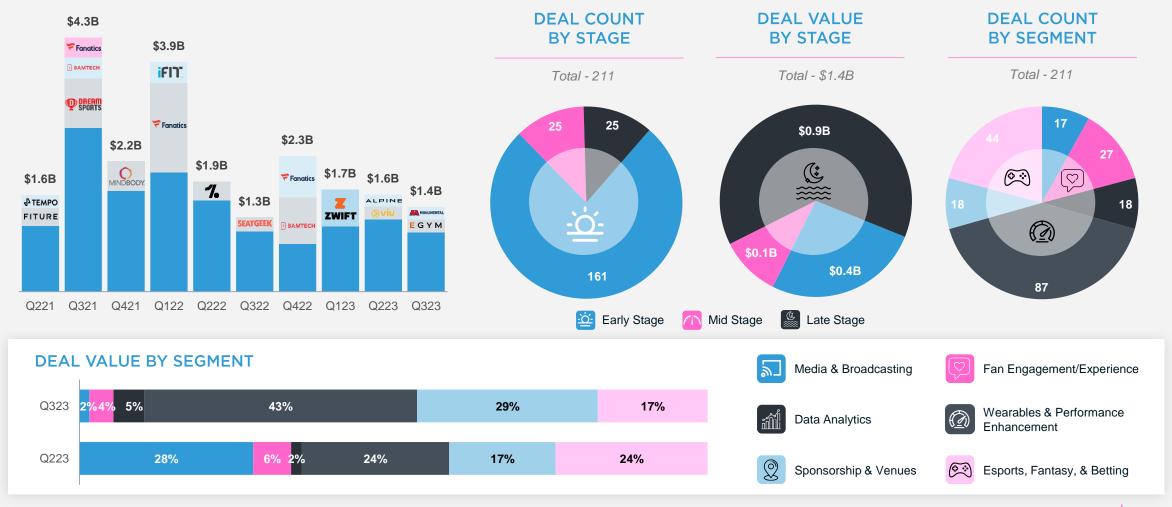

#### \$1.4B INVESTED IN 211 DEALS

### **SELECT PRIVATE PLACEMENTS: Q3 2023**

211 DEALS AND \$1.4B IN DISCLOSED FUNDING

\$225M **FUNDRAISE** LED BY

\$200M **FUNDRAISE** LED BY

- EGYM, smart workout solutions provider, raised \$225M at \$600M valuation from Affinity Partners, Mayfair Equity Partners and Bayern Kapital
- EGYM is growing 70% YoY, company will use new funds to further develop innovative digital solutions for health-focused workouts and for ambitious expansion of the EGYM Wellpass corporate health network