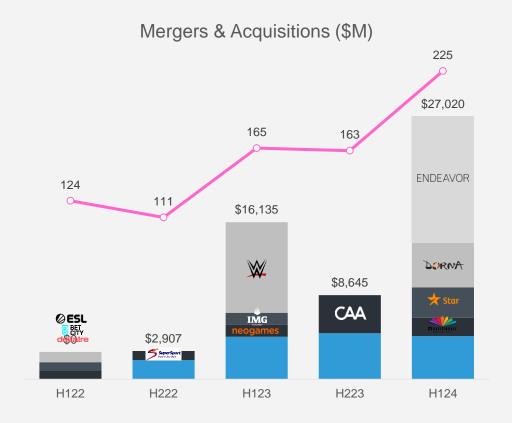

#### STRONG M&A DEAL ACTIVITY WITH 225 ANNOUNCED DEALS

#### 225 DEALS AND \$27.0B IN DISCLOSED DEAL ACTIVITY

**FNDFAVOR** 

\$13.0B **ACQUISITION BY**  SILVERLAKE

- Private equity firm SilverLake acquired Endeavor, the sports and entertainment company known for brands like WWE in a \$13.0B deal
- The acquisition is the latest in a series of investments that SilverLake has made in Endeavor and reflects the private equity firm's confidence in Endeavor's future growth

# TARGET

**FNDFAVOR** SILVERLAKE

**INVESTOR** 

DRAFT KINGS

- Silver Lake, an American private equity firm, acquired Endeavor, the sports and entertainment company known for its brands like WWE and UFC, for \$13.0B in a take-private transaction
- · Liberty Media, the owner of Formula 1, acquired Dorna Sports, the rights holder to the MotoGP World Championship, for \$4.6B with the goal of leveraging its expertise in managing sports assets to grow the fanbase of MotoGP
- Disney and Reliance formed a joint venture valued at \$8.5B by merging Viacom 18 and Star India to create a leading sports media platform that will be majority owned by Reliance
- Canal+ made an \$1.9B offer for the remaining shares it does not own in the South African media company MultiChoice
- DraftKings, the online sports fantasy and sports betting platform, acquired Jackpocket, a popular lottery app, for \$750M

# **TOP 10 DISCLOSED M&A TRANSACTIONS**

H1 2024

| COMPANY                          | COUNTRY    | SUBSECTOR                        | DEAL SIZE  | EV/REV. | EV/EBITDA | ACQUIRER                   | ACQUIRER<br>COUNTRY | DATE   |
|----------------------------------|------------|----------------------------------|------------|---------|-----------|----------------------------|---------------------|--------|
| ENDEAVOR                         |            | Fan Engagement /<br>Experience   | \$13,000.0 | 5.0x    | 45.3x     | SILVERLAKE                 |                     | Apr-24 |
| DORNA                            |            | Fan Engagement / Experience      | \$4,567.0  | 6.9x    | 18.7x     |                            |                     | Apr-2  |
| <b>★</b> Star                    | <b>(3)</b> | Media &<br>Broadcasting          | \$3,131.4  |         |           | Reliance                   | <b>(</b>            | Feb-2  |
| MULTICHOICE<br>PRECENCE LIANS    |            | Media &<br>Broadcasting          | \$1,901.4  | 1.1x    | 6.9x      | CANAL+                     | 0                   | Jun-2  |
| Champion                         |            | Wearables & Perf.<br>Enhancement | \$1,200.0  |         |           | ABG AUTHENTIC BRANDS GROUP |                     | Jun-2  |
| HIBBETT                          |            | Wearables & Perf.<br>Enhancement | \$1,100.0  | 0.8x    | 5.0x      | <b>₽</b> Group             |                     | Apr-2  |
| Јаскроске                        |            | Fantasy, Esports & Betting       | \$750.0    | 9.6x    |           | TRAFT<br>KINGS             |                     | Feb-2  |
| TW്<br>Circles                   |            | Fan Engagement /<br>Experience   | \$316.0    | 3.6x    | 16.5x     | charterhouse <sup>≜</sup>  |                     | Jan-2  |
| -DRL                             |            | Fan Engagement /<br>Experience   | \$250.0    |         |           | INFINITE                   |                     | Apr-2  |
| URBANSOCCER' SOCCER IN A NEW AGE | 0          | Sponsorships & Venues            | \$151.4    | 3.1x    | 7.0x      | Compagnie des Alpes        | 0                   | Mar-2  |