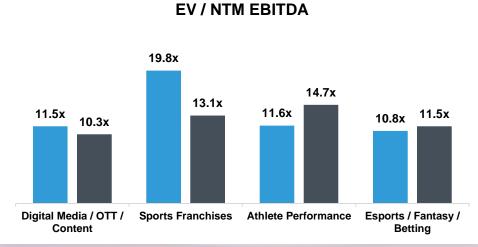

# PUBLICLY TRADED COMPS (I/II)

|                           |         |           |          |            |            | Rev.      | EBITDA   | EV/Re | evenue | EV/E  | BITDA | Price/E | arnings | Rev. G | Frowth | EBITDA | Growth | EBITDA 9 |
|---------------------------|---------|-----------|----------|------------|------------|-----------|----------|-------|--------|-------|-------|---------|---------|--------|--------|--------|--------|----------|
| Company                   | Country | LTM       | Price    | Mcap       | EV         | LTM       | LTM      | LTM   | NTM    | LTM   | NTM   | LTM     | NTM     | LTM    | NTM    | LTM    | NTM    | LTM      |
| Digital Media/OTT/Content |         |           |          |            |            |           |          |       |        |       |       |         |         |        |        |        |        |          |
| TKO Group Holdings        | US      | 30-Jun-24 | \$107.99 | \$8,713.7  | \$16,092.3 | \$2,543.9 | \$546.7  | 8.1x  | 5.8x   | 46.4x | 12.8x | NM      | 47.5x   | 108%   | 9%     | -14%   | 130%   | 21.5%    |
| Roku                      | US      | 30-Jun-24 | \$59.93  | \$8,640.0  | \$7,224.0  | \$3,746.1 | \$18.8   | 2.0x  | 1.8x   | NM    | NM    | NM      | NM      | 16%    | 8%     | NA     | 636%   | 0.5%     |
| Endeavor Group            | US      | 30-Jun-24 | \$27.03  | \$8,175.5  | \$19,636.7 | \$6,438.0 | \$564.1  | 3.2x  | 2.5x   | 28.6x | 10.3x | 38.5x   | 12.4x   | 17%    | 22%    | -41%   | 238%   | 8.8%     |
| Madison Square Garden     | US      | 31-Mar-24 | \$188.13 | \$4,504.9  | \$5,632.2  | \$926.8   | \$84.5   | 6.1x  | 5.7x   | 36.1x | NM    | NM      | NM      | -1%    | 7%     | -32%   | 7%     | 9.1%     |
| Banijay Group             | FR      | 30-Jun-24 | \$9.43   | \$3,990.8  | \$6,805.0  | \$4,808.3 | \$648.7  | 1.4x  | 1.3x   | 10.8x | 7.9x  | 0.0x    | 10.8x   | 8%     | 7%     | 12%    | 33%    | 13.5%    |
| Sportradar Group          | СН      | 31-Mar-24 | \$11.18  | \$3,333.4  | \$3,094.8  | \$1,009.8 | \$326.0  | 3.1x  | 2.6x   | 9.3x  | 13.6x | NM      | 32.9x   | NA     | 17%    | NA     | 30%    | 32.3%    |
| Sphere Entertainment      | US      | 31-Mar-24 | \$35.06  | \$1,238.6  | \$2,098.0  | \$882.6   | -\$31.0  | 2.4x  | 1.9x   | NM    | 21.4x | 6.0x    | NM      | NA     | 24%    | NA     | 416%   | -3.5%    |
| fuboTV                    | US      | 30-Jun-24 | \$1.24   | \$371.9    | \$620.4    | \$1,524.4 | -\$216.8 | 0.4x  | 0.4x   | NM    | NM    | NM      | NM      | NA     | 6%     | NA     | 52%    | -14.2%   |
| Catena Media              | MT      | 31-Mar-24 | \$0.47   | \$35.9     | \$46.9     | \$66.0    | \$8.6    | 0.7x  | 0.3x   | 5.4x  | 0.8x  | NM      | 1.3x    | -35%   | 118%   | -82%   | 608%   | 13.0%    |
| Average                   |         |           |          |            |            |           |          | 2.5x  | 2.1x   | 18.0x | 10.8x | 14.8x   | 14.4x   | -3%    | 29%    | -36%   | 198%   | 8.4%     |
| Median                    |         |           |          |            |            |           |          | 2.4x  | 1.9x   | 10.8x | 10.3x | 6.0x    | 11.6x   | 3%     | 17%    | -37%   | 52%    | 9.1%     |
| Sports Franchises         |         |           |          |            |            |           |          |       |        |       |       |         |         |        |        |        |        |          |
| Formula One Group         | US      | 30-Jun-24 | \$71.84  | \$16,683.1 | \$18,352.1 | \$3,686.0 | \$776.0  | 5.4x  | 4.9x   | 24.4x | 22.4x | 47.7x   | NM      | 43%    | 2%     | 49%    | 6%     | 21.1%    |
| Manchester United         | GB      | 31-Mar-24 | \$16.14  | \$2,704.0  | \$3,617.1  | \$867.5   | \$218.9  | 3.9x  | 4.5x   | 14.2x | 32.9x | NM      | NM      | 15%    | -8%    | 71%    | 50%    | 25.2%    |
| Juventus Football Club    | IT      | 31-Dec-23 | \$2.37   | \$899.2    | \$1,236.3  | \$454.4   | -\$19.2  | 2.8x  | 3.1x   | NM    | NM    | NM      | NM      | -16%   | -8%    | NA     | 117%   | -4.2%    |
| Borussia Dortmund         | DE      | 31-Mar-24 | \$3.78   | \$417.5    | \$478.4    | \$590.7   | \$136.5  | 0.8x  | 1.0x   | 3.5x  | 3.6x  | 11.8x   | 15.0x   | 18%    | -15%   | 52%    | 1%     | 23.1%    |
| AFC Ajax                  | NL      | 31-Dec-23 | \$11.09  | \$203.3    | \$273.4    | \$175.1   | -\$25.5  | 1.6x  | 1.6x   | NM    | 3.9x  | NM      | NM      | -17%   | -2%    | NA     | 386%   | -14.6%   |
| Average                   |         |           |          |            |            |           |          | 2.9x  | 3.0x   | 14.0x | 15.7x | 29.7x   | 15.0x   | 8%     | -6%    | 57%    | 112%   | 10.1%    |
| Median                    |         |           |          |            |            |           |          | 2.8x  | 3.1x   | 14.2x | 13.1x | 29.7x   | 15.0x   | 15%    | -8%    | 52%    | 50%    | 21.1%    |
|                           |         |           |          |            |            |           |          |       |        |       |       |         |         |        |        |        |        |          |