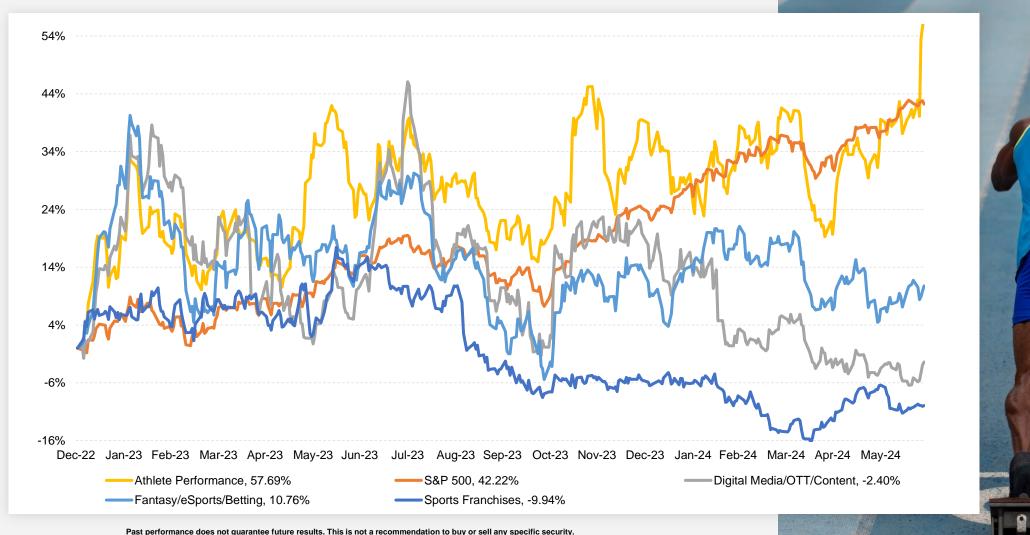

## **PUBLIC MARKETS**

Past performance does not guarantee future results. This is not a recommendation to buy or sell any specific security.

Source: Capital IQ as of June 28, 2024. Equally weighted

(1) Represents the Stock Price Change Between Dec 30, 2022 - June 28, 2024

Digital Media/OTT/Content = Madison Square Garden Sports Corp, Roku, FuboTV, Catena Media, TKO Group Holding, Sportradar Group, Endeavor Group Holding, Sphere

Sports Franchises = Manchester United, Ajax, Juventus, Borussia Dortmund, Formula One Group

Athlete Performance = Garmin, Catapult Sports, Peloton Interactive, Kopin, Xponential Fitness, Bowflex, Daktronics

Fantasy/eSports/Betting = Flutter Entertainment, DraftKings, Penn Entertainment, Skillz, Enthusiast Gaming, Better Collective, GAN Limited, Light & Wonder, Genius Sports, Churchill Downs Inc., Lottomatica, Super League Gaming, Rush Street Interactive, Caesars Entertainment Inc.

#### PUBLIC MARKET VALUATIONS

Digital Media/OTT/Content = Catena Media, FuboTV, Madison Square Garden Sports, Roku, Sportradar Group, TKO Group, Endeavor, Banijay Group, Sphere Entertainment | Sports Franchises = Ajax, Borussia Dortmund, Formula One Group, Juventus, Manchester United | Athlete Performance = Catapult Sports, Garmin, Kopin, Peloton Interactive, Xponential Fitness, Daktronics Fantasy/eSports/Betting = Flutter Internationment, DraftKings, Churchill Downs Inc., Light & Wonder, Caesars Entertainment, Entain, Lottomatica Group, Penn Entertainment, Better Collective, Genius Sports, Rush Street Interactive, Skillz, GAN Limited, Enthusiast Gaming, Super Leaque Gaming, Scout Gaming Group, Gfinity, Champion Gaming Group