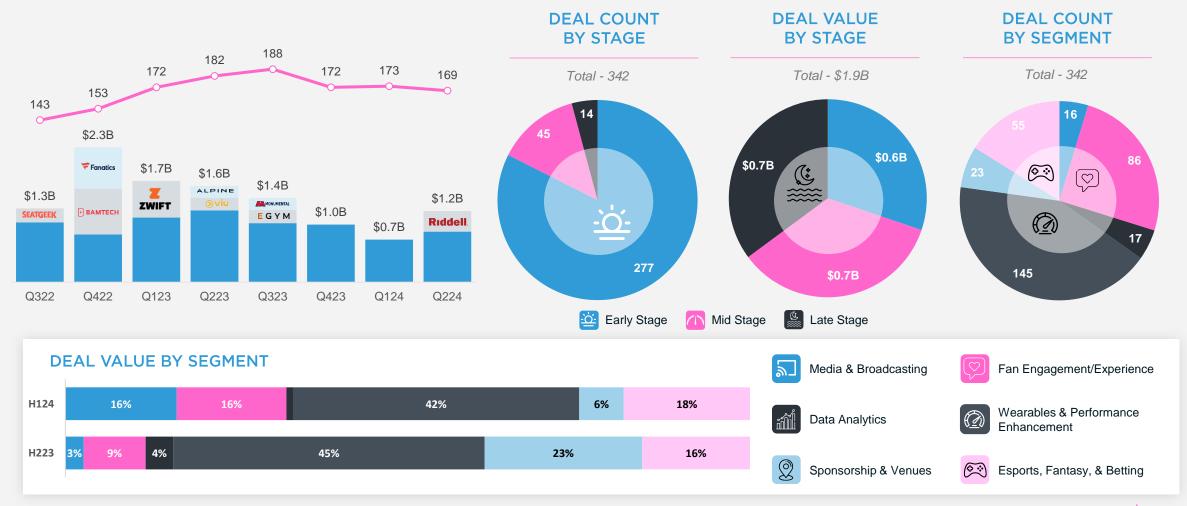

#### **H1 2024 SUMMARY**

- With \$34B in announced deal value in H1, sports tech continues to be a highly active market with six \$B+ acquisitions and four private financings over \$100M.
- With over \$27B in disclosed value through 225 M&A deals, H1 represented strongest ever first half of a year (# of deals). While there were 6 big ticket deals, the first half saw strong growth in small to mid size deals that were mostly undisclosed. Notable M&A deals included Silver Lake's \$13B acquisition of the remainder of Endeavor, Liberty Media's \$4.6B acquisition of Dorna Sports, the merger of Disney India and Reliance Media assets, Canal+'s \$1.9B offer for MultiChoice, and DraftKings' \$750M acquisition of Jackpocket.
- Private financings remained flat compared to H2'23 (360 deals) with 342 deals raising \$1.9B in new capital. Early-stage financings continue to make up the majority of total financings (over 80%) while there were fewer mid to late-stage financings.
- Equinox's 1.8B in debt raise was the highlight of the first half and some of the notable equity raises included Riddell (\$400M), Minute Media (\$100M), Dude Perfect (\$100M) and LiveMode (\$85M). Top investors focused on early-to-late-stage financings include Ryan Sports Ventures, Will Ventures, and Phoenix Capital Ventures, while seed stage investment activity was led by Eberg Capital, Antler, and Elevate Ventures.
- Public market saw multiple debt financings signaling strengthening investor confidence including Peloton's \$1.35B debt refinancing that provides increased liquidity to further scale its subscription business. Other large debt raised were Flutter Entertainment (\$1.1B), Lottomatica (\$964M), and Entain (\$751M).

#### \$1.9B INVESTED IN 342 DEALS

#### SELECT PRIVATE PLACEMENTS: H1 2024

342 DEALS AND \$1.9B IN DISCLOSED FUNDING

\$400M **FUNDRAISE** LED BY

- Riddell, a designer and manufacturer of American football helmets, raised \$400M from BC Partners through a combination of convertible preferred equity and debt
- The funding will be used by Riddell to accelerate innovation and make business investments

# TOP 10 DISCLOSED FUNDING ROUNDS

H1 2024

| COMPANY                           | SUBSECTOR                     | COUNTRY | DEAL AMOUNT | VALUATION (1) | SELECT INVESTOR(S)                | DATE   |
|-----------------------------------|-------------------------------|---------|-------------|---------------|-----------------------------------|--------|
| Riddell                           | Wearables & Perf. Enhancement |         | \$400.0     |               | BC PARTNERS                       | Apr-24 |
| // minute media                   | Media & Broadcasting          | 菜       | \$100.0     |               | ASSE AUTHENTIC BlackRock.         | Jan-24 |
| EMPIRE RESORTS INCORPORATED       | Fantasy, Esports & Betting    |         | \$100.0     |               | GENTING MALAYSIA                  | Jan-24 |
| JP                                | Media & Broadcasting          |         | \$100.0     |               | HIGHMOUNT PITTCO                  | Apr-24 |
| LIVE<br>Mode                      | Media & Broadcasting          |         | \$85.0      |               | GENERAL ATLANTIC XP investimentos | Apr-24 |
| KINGS<br>LEAGUE<br>InfoJobs       | Fan Engagement/Experience     |         | \$64.3      |               | LEFT<br>LANE                      | May-24 |
| SPORTIME<br>TENNIS SPORTS FITNESS | Wearables & Perf. Enhancement |         | \$55.0      |               | Goldman<br>Sachs                  | May-24 |
| CLASSIC<br>FOOTBALL<br>SHIRTS     | Fan Engagement/Experience     |         | \$48.1      |               | THE CHERNIN GROUP                 | May-24 |
| TRUE ))<br>GAMERS                 | Fantasy, Esports & Betting    |         | \$45.0      |               | INVESTMENT HUB                    | Jan-24 |
| WINNERS ALLIANCE                  | Sponsorships & Venues         |         | \$40.0      |               | Pershing Square Foundation PRYSM  | Mar-24 |
|                                   |                               |         |             |               |                                   |        |