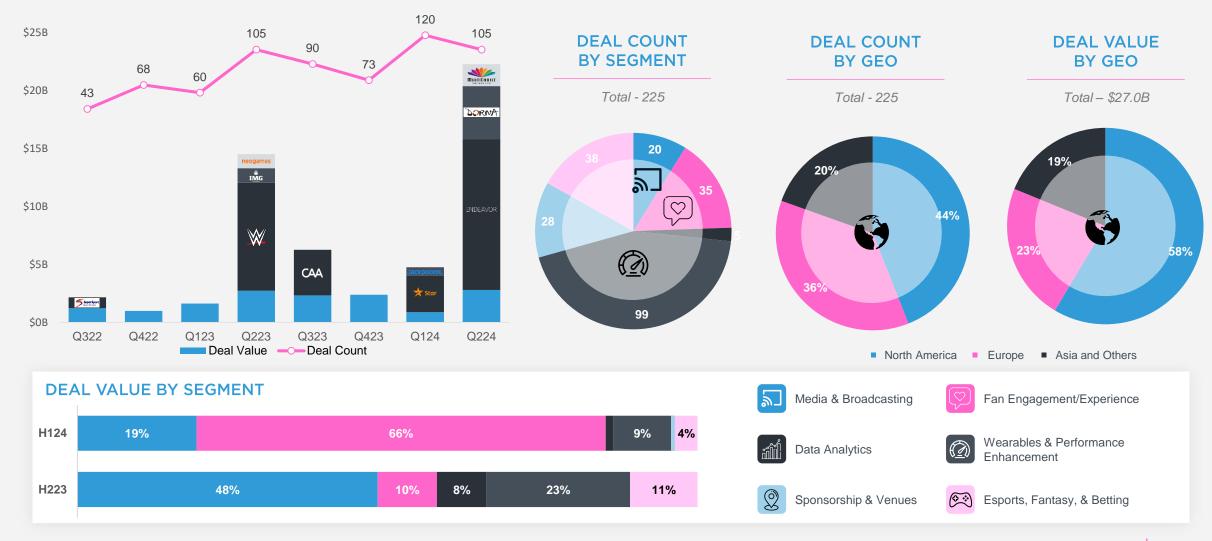

#### **H1 2024 SUMMARY**

- With \$34B in announced deal value in H1, sports tech continues to be a highly active market with six \$B+ acquisitions and four private financings over \$100M.
- With over \$27B in disclosed value through 225 M&A deals, H1 represented strongest ever first half of a year (# of deals). While there were 6 big ticket deals, the first half saw strong growth in small to mid size deals that were mostly undisclosed. Notable M&A deals included Silver Lake's \$13B acquisition of the remainder of Endeavor, Liberty Media's \$4.6B acquisition of Dorna Sports, the merger of Disney India and Reliance Media assets, Canal+'s \$1.9B offer for MultiChoice, and DraftKings' \$750M acquisition of Jackpocket.
- Private financings remained flat compared to H2'23 (360 deals) with 342 deals raising \$1.9B in new capital. Early-stage financings continue to make up the majority of total financings (over 80%) while there were fewer mid to late-stage financings.
- Equinox's 1.8B in debt raise was the highlight of the first half and some of the notable equity raises included Riddell (\$400M), Minute Media (\$100M), Dude Perfect (\$100M) and LiveMode (\$85M). Top investors focused on early-to-late-stage financings include Ryan Sports Ventures, Will Ventures, and Phoenix Capital Ventures, while seed stage investment activity was led by Eberg Capital, Antler, and Elevate Ventures.
- Public market saw multiple debt financings signaling strengthening investor confidence including Peloton's \$1.35B debt refinancing that provides increased liquidity to further scale its subscription business. Other large debt raised were Flutter Entertainment (\$1.1B), Lottomatica (\$964M), and Entain (\$751M).

#### STRONG M&A DEAL ACTIVITY WITH 225 ANNOUNCED DEALS

#### 225 DEALS AND \$27.0B IN DISCLOSED DEAL ACTIVITY

**FNDFAVOR** 

\$13.0B **ACQUISITION BY**  SILVERLAKE

- Private equity firm SilverLake acquired Endeavor, the sports and entertainment company known for brands like WWE in a \$13.0B deal
- The acquisition is the latest in a series of investments that SilverLake has made in Endeavor and reflects the private equity firm's confidence in Endeavor's future growth

# **TOP 10 DISCLOSED M&A TRANSACTIONS**

H1 2024

| COMPANY                          | COUNTRY    | SUBSECTOR                        | DEAL SIZE  | EV/REV. | EV/EBITDA | ACQUIRER                   | ACQUIRER<br>COUNTRY | DATE   |
|----------------------------------|------------|----------------------------------|------------|---------|-----------|----------------------------|---------------------|--------|
| ENDEAVOR                         |            | Fan Engagement /<br>Experience   | \$13,000.0 | 5.0x    | 45.3x     | SILVERLAKE                 |                     | Apr-24 |
| DORNA                            |            | Fan Engagement / Experience      | \$4,567.0  | 6.9x    | 18.7x     |                            |                     | Apr-2  |
| <b>★</b> Star                    | <b>(3)</b> | Media &<br>Broadcasting          | \$3,131.4  |         |           | Reliance                   | <b>(</b>            | Feb-2  |
| MULTICHOICE<br>PRECENCE LIANS    |            | Media &<br>Broadcasting          | \$1,901.4  | 1.1x    | 6.9x      | CANAL+                     | 0                   | Jun-2  |
| Champion                         |            | Wearables & Perf.<br>Enhancement | \$1,200.0  |         |           | ABG AUTHENTIC BRANDS GROUP |                     | Jun-2  |
| HIBBETT                          |            | Wearables & Perf.<br>Enhancement | \$1,100.0  | 0.8x    | 5.0x      | <b>₽</b> Group             |                     | Apr-2  |
| Јаскроске                        |            | Fantasy, Esports & Betting       | \$750.0    | 9.6x    |           | TRAFT<br>KINGS             |                     | Feb-2  |
| TW്<br>Circles                   |            | Fan Engagement /<br>Experience   | \$316.0    | 3.6x    | 16.5x     | charterhouse <sup>≜</sup>  |                     | Jan-2  |
| -DRL                             |            | Fan Engagement /<br>Experience   | \$250.0    |         |           | INFINITE                   |                     | Apr-2  |
| URBANSOCCER' SOCCER IN A NEW AGE | 0          | Sponsorships & Venues            | \$151.4    | 3.1x    | 7.0x      | Compagnie des Alpes        | 0                   | Mar-2  |