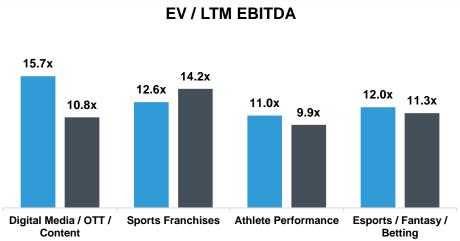

# PUBLICLY TRADED COMPS (I/II)

|                           |         |           |          |            |            | Rev.      | EBITDA   | EV/Re | evenue | EV/E  | BITDA | Price/E | arnings | Rev. G | Frowth | EBITDA | Growth | EBITDA 9 |
|---------------------------|---------|-----------|----------|------------|------------|-----------|----------|-------|--------|-------|-------|---------|---------|--------|--------|--------|--------|----------|
| Company                   | Country | LTM       | Price    | Mcap       | EV         | LTM       | LTM      | LTM   | NTM    | LTM   | NTM   | LTM     | NTM     | LTM    | NTM    | LTM    | NTM    | LTM      |
| Digital Media/OTT/Content |         |           |          |            |            |           |          |       |        |       |       |         |         |        |        |        |        |          |
| TKO Group Holdings        | US      | 30-Jun-24 | \$107.99 | \$8,713.7  | \$16,092.3 | \$2,543.9 | \$546.7  | 8.1x  | 5.8x   | 46.4x | 12.8x | NM      | 47.5x   | 108%   | 9%     | -14%   | 130%   | 21.5%    |
| Roku                      | US      | 30-Jun-24 | \$59.93  | \$8,640.0  | \$7,224.0  | \$3,746.1 | \$18.8   | 2.0x  | 1.8x   | NM    | NM    | NM      | NM      | 16%    | 8%     | NA     | 636%   | 0.5%     |
| Endeavor Group            | US      | 30-Jun-24 | \$27.03  | \$8,175.5  | \$19,636.7 | \$6,438.0 | \$564.1  | 3.2x  | 2.5x   | 28.6x | 10.3x | 38.5x   | 12.4x   | 17%    | 22%    | -41%   | 238%   | 8.8%     |
| Madison Square Garden     | US      | 31-Mar-24 | \$188.13 | \$4,504.9  | \$5,632.2  | \$926.8   | \$84.5   | 6.1x  | 5.7x   | 36.1x | NM    | NM      | NM      | -1%    | 7%     | -32%   | 7%     | 9.1%     |
| Banijay Group             | FR      | 30-Jun-24 | \$9.43   | \$3,990.8  | \$6,805.0  | \$4,808.3 | \$648.7  | 1.4x  | 1.3x   | 10.8x | 7.9x  | 0.0x    | 10.8x   | 8%     | 7%     | 12%    | 33%    | 13.5%    |
| Sportradar Group          | СН      | 31-Mar-24 | \$11.18  | \$3,333.4  | \$3,094.8  | \$1,009.8 | \$326.0  | 3.1x  | 2.6x   | 9.3x  | 13.6x | NM      | 32.9x   | NA     | 17%    | NA     | 30%    | 32.3%    |
| Sphere Entertainment      | US      | 31-Mar-24 | \$35.06  | \$1,238.6  | \$2,098.0  | \$882.6   | -\$31.0  | 2.4x  | 1.9x   | NM    | 21.4x | 6.0x    | NM      | NA     | 24%    | NA     | 416%   | -3.5%    |
| fuboTV                    | US      | 30-Jun-24 | \$1.24   | \$371.9    | \$620.4    | \$1,524.4 | -\$216.8 | 0.4x  | 0.4x   | NM    | NM    | NM      | NM      | NA     | 6%     | NA     | 52%    | -14.2%   |
| Catena Media              | MT      | 31-Mar-24 | \$0.47   | \$35.9     | \$46.9     | \$66.0    | \$8.6    | 0.7x  | 0.3x   | 5.4x  | 0.8x  | NM      | 1.3x    | -35%   | 118%   | -82%   | 608%   | 13.0%    |
| Average                   |         |           |          |            |            |           |          | 2.5x  | 2.1x   | 18.0x | 10.8x | 14.8x   | 14.4x   | -3%    | 29%    | -36%   | 198%   | 8.4%     |
| Median                    |         |           |          |            |            |           |          | 2.4x  | 1.9x   | 10.8x | 10.3x | 6.0x    | 11.6x   | 3%     | 17%    | -37%   | 52%    | 9.1%     |
| Sports Franchises         |         |           |          |            |            |           |          |       |        |       |       |         |         |        |        |        |        |          |
| Formula One Group         | US      | 30-Jun-24 | \$71.84  | \$16,683.1 | \$18,352.1 | \$3,686.0 | \$776.0  | 5.4x  | 4.9x   | 24.4x | 22.4x | 47.7x   | NM      | 43%    | 2%     | 49%    | 6%     | 21.1%    |
| Manchester United         | GB      | 31-Mar-24 | \$16.14  | \$2,704.0  | \$3,617.1  | \$867.5   | \$218.9  | 3.9x  | 4.5x   | 14.2x | 32.9x | NM      | NM      | 15%    | -8%    | 71%    | 50%    | 25.2%    |
| Juventus Football Club    | IT      | 31-Dec-23 | \$2.37   | \$899.2    | \$1,236.3  | \$454.4   | -\$19.2  | 2.8x  | 3.1x   | NM    | NM    | NM      | NM      | -16%   | -8%    | NA     | 117%   | -4.2%    |
| Borussia Dortmund         | DE      | 31-Mar-24 | \$3.78   | \$417.5    | \$478.4    | \$590.7   | \$136.5  | 0.8x  | 1.0x   | 3.5x  | 3.6x  | 11.8x   | 15.0x   | 18%    | -15%   | 52%    | 1%     | 23.1%    |
| AFC Ajax                  | NL      | 31-Dec-23 | \$11.09  | \$203.3    | \$273.4    | \$175.1   | -\$25.5  | 1.6x  | 1.6x   | NM    | 3.9x  | NM      | NM      | -17%   | -2%    | NA     | 386%   | -14.6%   |
| Average                   |         |           |          |            |            |           |          | 2.9x  | 3.0x   | 14.0x | 15.7x | 29.7x   | 15.0x   | 8%     | -6%    | 57%    | 112%   | 10.1%    |
| Median                    |         |           |          |            |            |           |          | 2.8x  | 3.1x   | 14.2x | 13.1x | 29.7x   | 15.0x   | 15%    | -8%    | 52%    | 50%    | 21.1%    |
|                           |         |           |          |            |            |           |          |       |        |       |       |         |         |        |        |        |        |          |