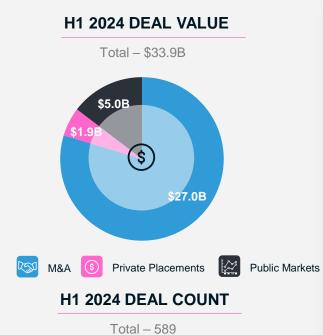

#### **H1 2024 SUMMARY**

- With \$34B in announced deal value in H1, sports tech continues to be a highly active market with six \$B+ acquisitions and four private financings over \$100M.
- With over \$27B in disclosed value through 225 M&A deals, H1 represented strongest ever first half of a year (# of deals). While there were 6 big ticket deals, the first half saw strong growth in small to mid size deals that were mostly undisclosed. Notable M&A deals included Silver Lake's \$13B acquisition of the remainder of Endeavor, Liberty Media's \$4.6B acquisition of Dorna Sports, the merger of Disney India and Reliance Media assets, Canal+'s \$1.9B offer for MultiChoice, and DraftKings' \$750M acquisition of Jackpocket.
- Private financings remained flat compared to H2'23 (360 deals) with 342 deals raising \$1.9B in new capital. Early-stage financings continue to make up the majority of total financings (over 80%) while there were fewer mid to late-stage financings.
- Equinox's 1.8B in debt raise was the highlight of the first half and some of the notable equity raises included Riddell (\$400M), Minute Media (\$100M), Dude Perfect (\$100M) and LiveMode (\$85M). Top investors focused on early-to-late-stage financings include Ryan Sports Ventures, Will Ventures, and Phoenix Capital Ventures, while seed stage investment activity was led by Eberg Capital, Antler, and Elevate Ventures.
- Public market saw multiple debt financings signaling strengthening investor confidence including Peloton's \$1.35B debt refinancing that provides increased liquidity to further scale its subscription business. Other large debt raised were Flutter Entertainment (\$1.1B), Lottomatica (\$964M), and Entain (\$751M).

#### 225 DEALS AND \$27.0B IN DISCLOSED DEAL ACTIVITY

**FNDFAVOR** 

\$13.0B **ACQUISITION BY**  SILVERLAKE

- Private equity firm SilverLake acquired Endeavor, the sports and entertainment company known for brands like WWE in a \$13.0B deal
- The acquisition is the latest in a series of investments that SilverLake has made in Endeavor and reflects the private equity firm's confidence in Endeavor's future growth