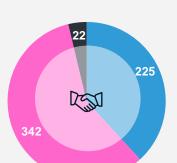

#### **H1 2024 SUMMARY**

- With \$34B in announced deal value in H1, sports tech continues to be a highly active market with six \$B+ acquisitions and four private financings over \$100M.
- With over \$27B in disclosed value through 225 M&A deals, H1 represented strongest ever first half of a year (# of deals). While there were 6 big ticket deals, the first half saw strong growth in small to mid size deals that were mostly undisclosed. Notable M&A deals included Silver Lake's \$13B acquisition of the remainder of Endeavor, Liberty Media's \$4.6B acquisition of Dorna Sports, the merger of Disney India and Reliance Media assets, Canal+'s \$1.9B offer for MultiChoice, and DraftKings' \$750M acquisition of Jackpocket.
- Private financings remained flat compared to H2'23 (360 deals) with 342 deals raising \$1.9B in new capital. Early-stage financings continue to make up the majority of total financings (over 80%) while there were fewer mid to late-stage financings.
- Equinox's 1.8B in debt raise was the highlight of the first half and some of the notable equity raises included Riddell (\$400M), Minute Media (\$100M), Dude Perfect (\$100M) and LiveMode (\$85M). Top investors focused on early-to-late-stage financings include Ryan Sports Ventures, Will Ventures, and Phoenix Capital Ventures, while seed stage investment activity was led by Eberg Capital, Antler, and Elevate Ventures.
- Public market saw multiple debt financings signaling strengthening investor confidence including Peloton's \$1.35B debt refinancing that provides increased liquidity to further scale its subscription business. Other large debt raised were Flutter Entertainment (\$1.1B), Lottomatica (\$964M), and Entain (\$751M).

#### STRONG M&A DEAL ACTIVITY WITH 225 ANNOUNCED DEALS

#### 225 DEALS AND \$27.0B IN DISCLOSED DEAL ACTIVITY

**FNDFAVOR** 

\$13.0B **ACQUISITION BY**  SILVERLAKE

- Private equity firm SilverLake acquired Endeavor, the sports and entertainment company known for brands like WWE in a \$13.0B deal
- The acquisition is the latest in a series of investments that SilverLake has made in Endeavor and reflects the private equity firm's confidence in Endeavor's future growth

#### \$1.9B INVESTED IN 342 DEALS