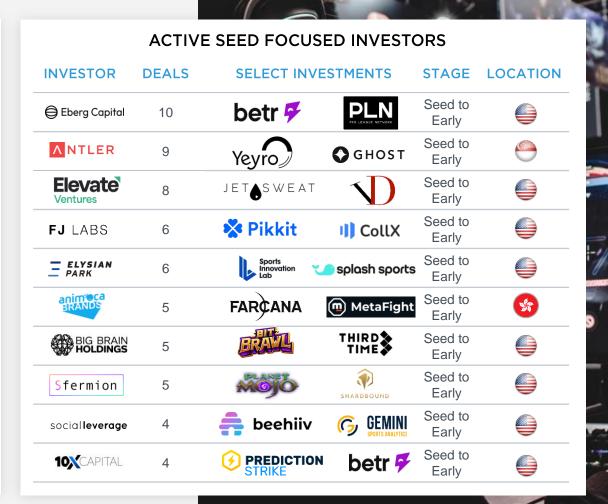

## SPORTS TECH LEAGUE TABLES

TOP 10 INVESTORS LTM JUNE 2024

|                             | ACTIV | E EARLY TO LATE INVESTO                             | RS               |          |
|-----------------------------|-------|-----------------------------------------------------|------------------|----------|
| INVESTOR                    | DEALS | SELECT INVESTMENTS                                  | STAGE            | LOCATION |
| RYAN<br>SPORTS<br>VENTURES  | 6     | SPORTABLE playermaker                               | Early to<br>Late |          |
| WV                          | 5     | tmrw//SPORTS •\\aktivate                            | Early to<br>Late |          |
| PHOENIX<br>CAPITAL VENTURES | 5     | © Noteefy                                           | Early to<br>Late |          |
| andreessen.<br>horowitz     | 4     | FlashHoops = BOLD                                   | Early to<br>Late |          |
| ACIES INVESTMENTS           | 3     | € KINECTIFY                                         | Early to<br>Late |          |
| VERANCE                     | 3     | # gneenfly improbable media                         | Early to<br>Late |          |
| BITKRAFT                    | 3     | infinite canvas SHARDBOUND                          | Early to<br>Late |          |
| Raptor                      | 3     | WHOOSH GIMMIE GOLF                                  | Early to<br>Late |          |
| BOLT VENTURES               | 3     | JOHNWALLSTREET sports, markes Banness.  SNOW LEAGUE | Early to<br>Late |          |
| 350                         | 3     | Z LOVB                                              | Early to<br>Late |          |