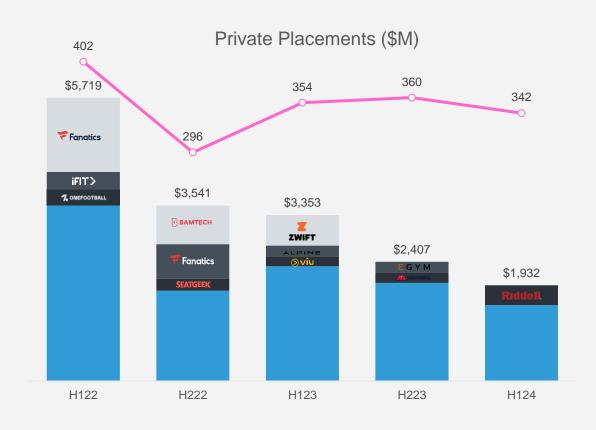

#### \$1.9B INVESTED IN 342 DEALS

#### SELECT PRIVATE PLACEMENTS: H1 2024

342 DEALS AND \$1.9B IN DISCLOSED FUNDING

\$400M **FUNDRAISE** LED BY

- Riddell, a designer and manufacturer of American football helmets, raised \$400M from BC Partners through a combination of convertible preferred equity and debt
- The funding will be used by Riddell to accelerate innovation and make business investments

# TOP 10 DISCLOSED FUNDING ROUNDS

H1 2024

| COMPANY                           | SUBSECTOR                     | COUNTRY | DEAL AMOUNT | VALUATION (1) | SELECT INVESTOR(S)                | DATE   |
|-----------------------------------|-------------------------------|---------|-------------|---------------|-----------------------------------|--------|
| Riddell                           | Wearables & Perf. Enhancement |         | \$400.0     |               | BC PARTNERS                       | Apr-24 |
| // minute media                   | Media & Broadcasting          | 菜       | \$100.0     |               | ASSE AUTHENTIC BlackRock.         | Jan-24 |
| EMPIRE RESORTS INCORPORATED       | Fantasy, Esports & Betting    |         | \$100.0     |               | GENTING MALAYSIA                  | Jan-24 |
| JP                                | Media & Broadcasting          |         | \$100.0     |               | HIGHMOUNT PITTCO                  | Apr-24 |
| LIVE<br>Mode                      | Media & Broadcasting          |         | \$85.0      |               | GENERAL ATLANTIC XP investimentos | Apr-24 |
| KINGS<br>LEAGUE<br>InfoJobs       | Fan Engagement/Experience     |         | \$64.3      |               | LEFT<br>LANE                      | May-24 |
| SPORTIME<br>TENNIS SPORTS FITNESS | Wearables & Perf. Enhancement |         | \$55.0      |               | Goldman<br>Sachs                  | May-24 |
| CLASSIC<br>FOOTBALL<br>SHIRTS     | Fan Engagement/Experience     |         | \$48.1      |               | THE CHERNIN GROUP                 | May-24 |
| TRUE ))<br>GAMERS                 | Fantasy, Esports & Betting    |         | \$45.0      |               | INVESTMENT HUB                    | Jan-24 |
| WINNERS ALLIANCE                  | Sponsorships & Venues         |         | \$40.0      |               | Pershing Square Foundation PRYSM  | Mar-24 |
|                                   |                               |         |             |               |                                   |        |