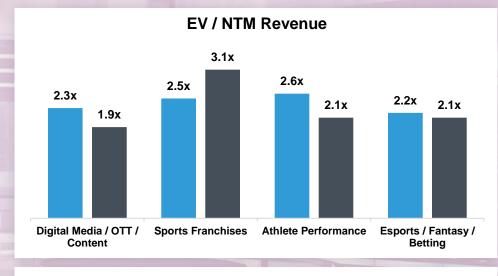

# PUBLICLY TRADED COMPS (I/II)

|                           |         |           |          |            |            | Rev.      | EBITDA   | EV/Re | evenue | EV/E  | BITDA | Price/E | arnings | Rev. G | Frowth | EBITDA | Growth | EBITDA 9 |
|---------------------------|---------|-----------|----------|------------|------------|-----------|----------|-------|--------|-------|-------|---------|---------|--------|--------|--------|--------|----------|
| Company                   | Country | LTM       | Price    | Mcap       | EV         | LTM       | LTM      | LTM   | NTM    | LTM   | NTM   | LTM     | NTM     | LTM    | NTM    | LTM    | NTM    | LTM      |
| Digital Media/OTT/Content |         |           |          |            |            |           |          |       |        |       |       |         |         |        |        |        |        |          |
| TKO Group Holdings        | US      | 30-Jun-24 | \$107.99 | \$8,713.7  | \$16,092.3 | \$2,543.9 | \$546.7  | 8.1x  | 5.8x   | 46.4x | 12.8x | NM      | 47.5x   | 108%   | 9%     | -14%   | 130%   | 21.5%    |
| Roku                      | US      | 30-Jun-24 | \$59.93  | \$8,640.0  | \$7,224.0  | \$3,746.1 | \$18.8   | 2.0x  | 1.8x   | NM    | NM    | NM      | NM      | 16%    | 8%     | NA     | 636%   | 0.5%     |
| Endeavor Group            | US      | 30-Jun-24 | \$27.03  | \$8,175.5  | \$19,636.7 | \$6,438.0 | \$564.1  | 3.2x  | 2.5x   | 28.6x | 10.3x | 38.5x   | 12.4x   | 17%    | 22%    | -41%   | 238%   | 8.8%     |
| Madison Square Garden     | US      | 31-Mar-24 | \$188.13 | \$4,504.9  | \$5,632.2  | \$926.8   | \$84.5   | 6.1x  | 5.7x   | 36.1x | NM    | NM      | NM      | -1%    | 7%     | -32%   | 7%     | 9.1%     |
| Banijay Group             | FR      | 30-Jun-24 | \$9.43   | \$3,990.8  | \$6,805.0  | \$4,808.3 | \$648.7  | 1.4x  | 1.3x   | 10.8x | 7.9x  | 0.0x    | 10.8x   | 8%     | 7%     | 12%    | 33%    | 13.5%    |
| Sportradar Group          | СН      | 31-Mar-24 | \$11.18  | \$3,333.4  | \$3,094.8  | \$1,009.8 | \$326.0  | 3.1x  | 2.6x   | 9.3x  | 13.6x | NM      | 32.9x   | NA     | 17%    | NA     | 30%    | 32.3%    |
| Sphere Entertainment      | US      | 31-Mar-24 | \$35.06  | \$1,238.6  | \$2,098.0  | \$882.6   | -\$31.0  | 2.4x  | 1.9x   | NM    | 21.4x | 6.0x    | NM      | NA     | 24%    | NA     | 416%   | -3.5%    |
| fuboTV                    | US      | 30-Jun-24 | \$1.24   | \$371.9    | \$620.4    | \$1,524.4 | -\$216.8 | 0.4x  | 0.4x   | NM    | NM    | NM      | NM      | NA     | 6%     | NA     | 52%    | -14.2%   |
| Catena Media              | MT      | 31-Mar-24 | \$0.47   | \$35.9     | \$46.9     | \$66.0    | \$8.6    | 0.7x  | 0.3x   | 5.4x  | 0.8x  | NM      | 1.3x    | -35%   | 118%   | -82%   | 608%   | 13.0%    |
| Average                   |         |           |          |            |            |           |          | 2.5x  | 2.1x   | 18.0x | 10.8x | 14.8x   | 14.4x   | -3%    | 29%    | -36%   | 198%   | 8.4%     |
| Median                    |         |           |          |            |            |           |          | 2.4x  | 1.9x   | 10.8x | 10.3x | 6.0x    | 11.6x   | 3%     | 17%    | -37%   | 52%    | 9.1%     |
| Sports Franchises         |         |           |          |            |            |           |          |       |        |       |       |         |         |        |        |        |        |          |
| Formula One Group         | US      | 30-Jun-24 | \$71.84  | \$16,683.1 | \$18,352.1 | \$3,686.0 | \$776.0  | 5.4x  | 4.9x   | 24.4x | 22.4x | 47.7x   | NM      | 43%    | 2%     | 49%    | 6%     | 21.1%    |
| Manchester United         | GB      | 31-Mar-24 | \$16.14  | \$2,704.0  | \$3,617.1  | \$867.5   | \$218.9  | 3.9x  | 4.5x   | 14.2x | 32.9x | NM      | NM      | 15%    | -8%    | 71%    | 50%    | 25.2%    |
| Juventus Football Club    | IT      | 31-Dec-23 | \$2.37   | \$899.2    | \$1,236.3  | \$454.4   | -\$19.2  | 2.8x  | 3.1x   | NM    | NM    | NM      | NM      | -16%   | -8%    | NA     | 117%   | -4.2%    |
| Borussia Dortmund         | DE      | 31-Mar-24 | \$3.78   | \$417.5    | \$478.4    | \$590.7   | \$136.5  | 0.8x  | 1.0x   | 3.5x  | 3.6x  | 11.8x   | 15.0x   | 18%    | -15%   | 52%    | 1%     | 23.1%    |
| AFC Ajax                  | NL      | 31-Dec-23 | \$11.09  | \$203.3    | \$273.4    | \$175.1   | -\$25.5  | 1.6x  | 1.6x   | NM    | 3.9x  | NM      | NM      | -17%   | -2%    | NA     | 386%   | -14.6%   |
| Average                   |         |           |          |            |            |           |          | 2.9x  | 3.0x   | 14.0x | 15.7x | 29.7x   | 15.0x   | 8%     | -6%    | 57%    | 112%   | 10.1%    |
| Median                    |         |           |          |            |            |           |          | 2.8x  | 3.1x   | 14.2x | 13.1x | 29.7x   | 15.0x   | 15%    | -8%    | 52%    | 50%    | 21.1%    |
|                           |         |           |          |            |            |           |          |       |        |       |       |         |         |        |        |        |        |          |