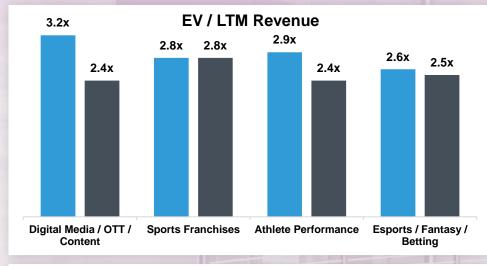

# PUBLICLY TRADED COMPS (I/II)

|                           |         |           |          |            |            | Rev.      | EBITDA   | EV/Re | evenue | EV/E  | BITDA | Price/E | arnings | Rev. G | Frowth | EBITDA | Growth | EBITDA 9 |
|---------------------------|---------|-----------|----------|------------|------------|-----------|----------|-------|--------|-------|-------|---------|---------|--------|--------|--------|--------|----------|
| Company                   | Country | LTM       | Price    | Mcap       | EV         | LTM       | LTM      | LTM   | NTM    | LTM   | NTM   | LTM     | NTM     | LTM    | NTM    | LTM    | NTM    | LTM      |
| Digital Media/OTT/Content |         |           |          |            |            |           |          |       |        |       |       |         |         |        |        |        |        |          |
| TKO Group Holdings        | US      | 30-Jun-24 | \$107.99 | \$8,713.7  | \$16,092.3 | \$2,543.9 | \$546.7  | 8.1x  | 5.8x   | 46.4x | 12.8x | NM      | 47.5x   | 108%   | 9%     | -14%   | 130%   | 21.5%    |
| Roku                      | US      | 30-Jun-24 | \$59.93  | \$8,640.0  | \$7,224.0  | \$3,746.1 | \$18.8   | 2.0x  | 1.8x   | NM    | NM    | NM      | NM      | 16%    | 8%     | NA     | 636%   | 0.5%     |
| Endeavor Group            | US      | 30-Jun-24 | \$27.03  | \$8,175.5  | \$19,636.7 | \$6,438.0 | \$564.1  | 3.2x  | 2.5x   | 28.6x | 10.3x | 38.5x   | 12.4x   | 17%    | 22%    | -41%   | 238%   | 8.8%     |
| Madison Square Garden     | US      | 31-Mar-24 | \$188.13 | \$4,504.9  | \$5,632.2  | \$926.8   | \$84.5   | 6.1x  | 5.7x   | 36.1x | NM    | NM      | NM      | -1%    | 7%     | -32%   | 7%     | 9.1%     |
| Banijay Group             | FR      | 30-Jun-24 | \$9.43   | \$3,990.8  | \$6,805.0  | \$4,808.3 | \$648.7  | 1.4x  | 1.3x   | 10.8x | 7.9x  | 0.0x    | 10.8x   | 8%     | 7%     | 12%    | 33%    | 13.5%    |
| Sportradar Group          | СН      | 31-Mar-24 | \$11.18  | \$3,333.4  | \$3,094.8  | \$1,009.8 | \$326.0  | 3.1x  | 2.6x   | 9.3x  | 13.6x | NM      | 32.9x   | NA     | 17%    | NA     | 30%    | 32.3%    |
| Sphere Entertainment      | US      | 31-Mar-24 | \$35.06  | \$1,238.6  | \$2,098.0  | \$882.6   | -\$31.0  | 2.4x  | 1.9x   | NM    | 21.4x | 6.0x    | NM      | NA     | 24%    | NA     | 416%   | -3.5%    |
| fuboTV                    | US      | 30-Jun-24 | \$1.24   | \$371.9    | \$620.4    | \$1,524.4 | -\$216.8 | 0.4x  | 0.4x   | NM    | NM    | NM      | NM      | NA     | 6%     | NA     | 52%    | -14.2%   |
| Catena Media              | MT      | 31-Mar-24 | \$0.47   | \$35.9     | \$46.9     | \$66.0    | \$8.6    | 0.7x  | 0.3x   | 5.4x  | 0.8x  | NM      | 1.3x    | -35%   | 118%   | -82%   | 608%   | 13.0%    |
| Average                   |         |           |          |            |            |           |          | 2.5x  | 2.1x   | 18.0x | 10.8x | 14.8x   | 14.4x   | -3%    | 29%    | -36%   | 198%   | 8.4%     |
| Median                    |         |           |          |            |            |           |          | 2.4x  | 1.9x   | 10.8x | 10.3x | 6.0x    | 11.6x   | 3%     | 17%    | -37%   | 52%    | 9.1%     |
| Sports Franchises         |         |           |          |            |            |           |          |       |        |       |       |         |         |        |        |        |        |          |
| Formula One Group         | US      | 30-Jun-24 | \$71.84  | \$16,683.1 | \$18,352.1 | \$3,686.0 | \$776.0  | 5.4x  | 4.9x   | 24.4x | 22.4x | 47.7x   | NM      | 43%    | 2%     | 49%    | 6%     | 21.1%    |
| Manchester United         | GB      | 31-Mar-24 | \$16.14  | \$2,704.0  | \$3,617.1  | \$867.5   | \$218.9  | 3.9x  | 4.5x   | 14.2x | 32.9x | NM      | NM      | 15%    | -8%    | 71%    | 50%    | 25.2%    |
| Juventus Football Club    | IT      | 31-Dec-23 | \$2.37   | \$899.2    | \$1,236.3  | \$454.4   | -\$19.2  | 2.8x  | 3.1x   | NM    | NM    | NM      | NM      | -16%   | -8%    | NA     | 117%   | -4.2%    |
| Borussia Dortmund         | DE      | 31-Mar-24 | \$3.78   | \$417.5    | \$478.4    | \$590.7   | \$136.5  | 0.8x  | 1.0x   | 3.5x  | 3.6x  | 11.8x   | 15.0x   | 18%    | -15%   | 52%    | 1%     | 23.1%    |
| AFC Ajax                  | NL      | 31-Dec-23 | \$11.09  | \$203.3    | \$273.4    | \$175.1   | -\$25.5  | 1.6x  | 1.6x   | NM    | 3.9x  | NM      | NM      | -17%   | -2%    | NA     | 386%   | -14.6%   |
| Average                   |         |           |          |            |            |           |          | 2.9x  | 3.0x   | 14.0x | 15.7x | 29.7x   | 15.0x   | 8%     | -6%    | 57%    | 112%   | 10.1%    |
| Median                    |         |           |          |            |            |           |          | 2.8x  | 3.1x   | 14.2x | 13.1x | 29.7x   | 15.0x   | 15%    | -8%    | 52%    | 50%    | 21.1%    |
|                           |         |           |          |            |            |           |          |       |        |       |       |         |         |        |        |        |        |          |