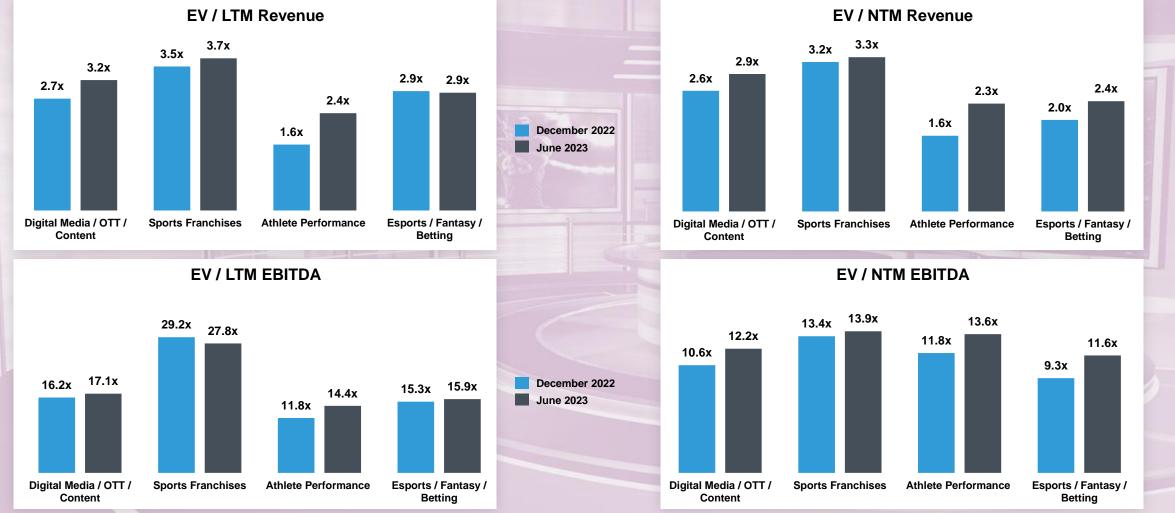

## PUBLICLY TRADED COMPS (I/II)

|                                 |                              |           |          |            |            | Rev.         | EBITDA     | EV/Re       | venue        | EV/E       | BITDA       | Price/E       | arnings | Rev. ( | Growth | EBITDA | Growth       | EBITDA %     |
|---------------------------------|------------------------------|-----------|----------|------------|------------|--------------|------------|-------------|--------------|------------|-------------|---------------|---------|--------|--------|--------|--------------|--------------|
| Company                         | Country                      | / LTM     | Price    | Mcap       | EV         | LTM          | LTM        | LTM         | NTM          | LTM        | NTM         | LTM           | NTM     | LTM    | NTM    | LTM    | NTM          | LTM          |
| Digital Media/OTT/Conte         | ent                          |           |          |            |            |              |            |             |              |            |             |               |         |        |        |        |              |              |
| Roku                            | US                           | 31-Mar-23 | \$63.96  | \$9,004.6  | \$8,016.1  | \$3,133.8    | -\$359.3   | 2.6x        | 2.4x         | NM         | NM          | NM            | NM      | 7%     | 7%     | NA     | 38%          | -11.5%       |
| WWE                             | US                           | 31-Mar-23 | \$108.47 | \$8,081.2  | \$8,244.7  | \$1,255.6    | \$322.9    | 6.6x        | 6.0x         | 25.0x      | 19.1x       | NM            | 41.6x   | 8%     | 10%    | -8%    | 33%          | 25.7%        |
| Endeavor Group                  | US                           | 31-Mar-23 | \$23.92  | \$7,175.4  | \$13,363.2 | \$5,391.2    | \$858.2    | 2.5x        | 2.3x         | 18.3x      | 10.6x       | NM            | 16.4x   | -2%    | 8%     | -5%    | 47%          | 15.9%        |
| Madison Square Garden<br>Sports | US                           | 31-Mar-23 | \$188.05 | \$4,493.1  | \$5,567.9  | \$935.7      | \$124.7    | 6.0x        | 6.1x         | 27.7x      | NM          | NM            | NM      | 18%    | -3%    | NM     | 25%          | 13.3%        |
| FL Entertainment                | FR                           | 31-Mar-23 | \$9.88   | \$4,067.1  | \$6,590.9  | \$4,407.2    | \$574.0    | 1.5x        | 1.4x         | 11.5x      | 8.5x        | NM            | 12.4x   | 12%    | 5%     | 49%    | 35%          | 13.0%        |
| Sportradar Group                | СН                           | 31-Mar-23 | \$12.90  | \$3,834.1  | \$3,604.4  | \$836.5      | \$221.3    | 4.3x        | 3.5x         | 16.3x      | 19.8x       | NM            | NM      | NA     | 22%    | NA     | 18%          | 26.5%        |
| fuboTV                          | US                           | 31-Mar-23 | \$2.08   | \$607.0    | \$680.6    | \$1,090.8    | -\$336.1   | 0.6x        | 0.5x         | NM         | NM          | NM            | NM      | NA     | 25%    | NA     | 32%          | -30.8%       |
| Catena Media                    | MT                           | 31-Mar-23 | \$1.81   | \$141.8    | \$166.3    | \$117.5      | \$49.2     | 1.5x        | 1.2x         | 3.5x       | 3.1x        | 9.0x          | 6.4x    | 9%     | 15%    | -18%   | 7%           | 41.9%        |
| Average                         |                              |           |          |            |            |              |            | 3.2x        | <b>2.9</b> x | 17.1x      | 12.2x       | 9.0x          | 19.2x   | 9%     | 11%    | 4%     | 30%          | 11.8%        |
| Median                          |                              |           |          |            |            |              |            | <b>2.5x</b> | 2.3x         | 17.3x      | 10.6x       | 9.0x          | 14.4x   | 9%     | 9%     | -6%    | 33%          | <b>14.6%</b> |
| Sports Franchises               |                              |           |          |            |            |              |            |             |              |            |             |               |         |        |        |        |              |              |
| Formula One Group               | US                           | 31-Mar-23 | \$75.28  | \$17,436.7 | \$18,835.7 | \$2,594.0    | \$526.0    | 7.3x        | 5.7x         | 35.9x      | 27.2x       | 43.6x         | NM      | 12%    | 27%    | 7%     | 32%          | 20.3%        |
| Manchester United               | GB                           | 31-Mar-23 | \$24.38  | \$3,975.5  | \$4,785.2  | \$741.7      | \$125.5    | 6.5x        | 5.6x         | 37.4x      | 24.6x       | NM            | NM      | 7%     | 11%    | 30%    | 51%          | 16.9%        |
| Juventus Football Club          | IT                           | 31-Dec-22 | \$0.37   | \$946.4    | \$1,300.1  | \$523.1      | \$34.1     | 2.4x        | 2.5x         | 31.1x      | 9.7x        | NM            | NA      | 11%    | -3%    | NM     | NM           | 6.5%         |
| Borussia Dortmund               | DE                           | 31-Mar-23 | \$4.77   | \$526.0    | \$540.5    | \$502.2      | \$97.3     | 1.1x        | 1.2x         | 5.3x       | 4.8x        | NM            | NM      | 10%    | -14%   | 11%    | 15%          | 19.4%        |
| AFC Ajax                        | NL                           | 31-Dec-22 | \$12.83  | \$235.2    | \$282.3    | \$204.9      | \$0.4      | 1.3x        | 1.3x         | 29.3x      | 3.4x        | 4.4x          | 25.5x   | 17%    | NA     | NA     | NM           | 0.2%         |
| Average                         |                              |           |          |            |            |              |            | 3.7x        | 3.3x         | 27.8x      | 13.9x       | 24.0x         | 25.5x   | 12%    | 5%     | 16%    | 33%          | 12.7%        |
| Median                          |                              |           |          |            |            |              |            | 2.4x        | <b>2.5x</b>  | 31.1x      | 9.7x        | <b>24.0</b> x | 25.5x   | 11%    | 4%     | 11%    | 32%          | 16.9%        |
| A DRAKE STAR                    | Past perforn<br>Source: Capi |           | 0        |            |            | his is not a | a recommen | dation to   | buy or s     | sell any s | specific se | ecurity.      |         |        |        | www.   | drakestar.co | om 18        |

Source: Capital IQ as of June 30, 2023; Company filings.

## PUBLICLY TRADED COMPS (II/II)

|                          |                               |           |          |            |            | Rev.        | EBITDA     | EV/Re | evenue | EV/E  | BITDA | Price/E | arnings        | Rev. G | irowth | EBITDA | Growth       | EBITDA |
|--------------------------|-------------------------------|-----------|----------|------------|------------|-------------|------------|-------|--------|-------|-------|---------|----------------|--------|--------|--------|--------------|--------|
| Company                  | Country                       | LTM       | Price    | Mcap       | EV         | LTM         | LTM        | LTM   | NTM    | LTM   | NTM   | LTM     | NTM            | LTM    | NTM    | LTM    | NTM          | LTM    |
| Athlete Performance      |                               |           |          |            |            |             |            |       |        |       |       |         |                |        |        |        |              |        |
| Garmin                   | СН                            | 1-Apr-23  | \$104.29 | \$19,949.7 | \$17,377.9 | \$4,835.0   | \$1,162.3  | 3.6x  | 3.4x   | 14.4x | 13.9x | 20.9x   | 19.8x          | -5%    | 5%     | -14%   | 7%           | 24.0%  |
| Peloton Interactive      | US                            | 31-Mar-23 | \$7.69   | \$2,724.9  | \$4,243.7  |             | -\$917.8   | 1.5x  | 1.5x   | NM    | NM    | NM      | NM             | -26%   | 1%     | NA     | 94%          | -32.4% |
| Kopin                    | US                            | 1-Apr-23  | \$2.15   | \$235.2    | \$208.8    | \$46.6      | -\$17.9    | 4.5x  | 4.6x   | NM    | NM    | NM      | NM             | 2%     | -3%    | NA     | 66%          | -38.3% |
| Catapult Group           | AU                            | 31-Mar-23 | \$0.66   | \$165.2    | \$168.3    | \$84.4      | -\$24.5    | 2.0x  | 1.7x   | NM    | 13.3x | NM      | NM             | 10%    | 77%    | NA     | NM           | -29.0% |
| Nautilus                 | US                            | 31-Mar-23 | \$1.22   | \$43.3     | \$75.1     | \$286.8     | -\$52.7    | 0.3x  | 0.3x   | NM    | NM    | NM      | NM             | -51%   | -2%    | NA     | 84%          | -18.4% |
| Average                  |                               |           |          |            |            |             |            | 2.4x  | 2.3x   | 14.4x | 13.6x | 20.9x   | 19.8x          | -14%   | 16%    | -14%   | 63%          | -18.8% |
| Viedian                  |                               |           |          |            |            |             |            | 2.0x  | 1.7x   | 14.4x | 13.6x | 20.9x   | 19.8x          | -5%    | 1%     | -14%   | 75%          | -29.0% |
|                          |                               |           |          |            |            |             |            |       |        |       |       |         |                |        |        |        |              |        |
| Esports / Fantasy Sports | Betting                       |           |          |            |            |             |            |       |        |       |       |         |                |        |        |        |              |        |
| lutter Entertainment     | IE                            | 31-Dec-22 | \$201.15 | \$35,445.8 | \$40,340.3 | \$9,269.5   | \$842.6    | 4.1x  | 3.3x   | 40.7x | 19.3x | NM      | NA             | 27%    | 24%    | -5%    | 135%         | 9.1%   |
| DraftKings               | US                            | 31-Mar-23 | \$26.57  | \$12,271.8 | \$12,487.2 | \$2,592.9   | -\$1,183.4 | 4.8x  | 3.8x   | NM    | NM    | NM      | NM             | 85%    | 28%    | NA     | 86%          | -45.6% |
| Churchill Downs Inc.     | US                            | 31-Mar-23 | \$139.17 | \$10,419.3 | \$14,668.1 | \$2,005.2   | \$580.4    | 7.3x  | 5.6x   | 19.4x | 13.2x | 19.3x   | 21.8x          | 22%    | 31%    | 42%    | 92%          | 28.9%  |
| Intain                   | GB                            | 31-Dec-22 | \$16.16  | \$10,307.2 | \$14,118.8 | \$5,177.3   | \$963.8    | 2.6x  | 2.3x   | 16.6x | 10.8x | NM      | 21.4x          | 12%    | 10%    | 14%    | 28%          | 18.6%  |
| ight & Wonder            | US                            | 31-Mar-23 | \$68.76  | \$6,265.3  | \$9,453.3  | \$2,610.0   | \$812.0    | 3.6x  | 3.4x   | 11.3x | 9.1x  | NM      | 38.7x          | 15%    | 7%     | 24%    | 28%          | 31.1%  |
| Penn Entertainment       | US                            | 31-Mar-23 | \$24.03  | \$3,662.3  | \$14,023.6 | \$6,510.8   | \$1,608.8  | 2.2x  | 2.1x   | 7.2x  | 7.2x  | 6.0x    | 13.7x          | 5%     | 3%     | 3%     | 21%          | 24.7%  |
| ottomatica               | IT                            | 31-Mar-23 | \$9.52   | \$2,352.4  | \$4,259.4  | \$1,591.5   | \$409.8    | 2.7x  | 2.4x   | 10.0x | 6.8x  | 21.0x   | 9.6x           | 33%    | 13%    | 37%    | 53%          | 25.8%  |
| Senius Sports            | GB                            | 31-Mar-23 | \$6.19   | \$1,267.7  | \$1,187.5  | \$352.3     | -\$94.1    | 3.4x  | 2.9x   | NM    | 21.9x | NM      | NM             | 19%    | 18%    | NA     | 158%         | -26.7% |
| Better Collective        | DK                            | 31-Mar-23 | \$20.67  | \$1,115.7  | \$1,344.5  | \$314.9     | \$103.6    | 4.4x  | 3.8x   | 13.3x | 11.2x | 20.4x   | 16.1x          | 41%    | 13%    | 51%    | 15%          | 32.9%  |
| Skillz                   | CN                            | 31-Mar-23 | \$9.10   | \$192.6    | -\$39.9    | \$222.2     | -\$105.7   | NM    | NM     | NM    | NM    | NM      | NM             | -43%   | -15%   | NA     | 66%          | -47.6% |
| Playmaker                | CA                            | 31-Mar-23 | \$0.37   | \$84.3     | \$99.9     | \$50.7      | \$10.8     | 1.9x  | 1.9x   | 8.7x  | 6.5x  | NM      | 29.6x          | 151%   | 6%     | NM     | 41%          | 21.3%  |
| Enthusiast Gaming        | CA                            | 31-Mar-23 | \$0.49   | \$74.5     | \$85.8     | \$146.7     | -\$30.0    | 0.6x  | 0.5x   | NM    | NM    | NM      | NM             | 8%     | 5%     | NA     | 92%          | -20.4% |
| GAN Limited              | US                            | 31-Mar-23 | \$1.64   | \$73.3     | \$61.0     | \$139.2     | -\$10.1    | 0.4x  | 0.4x   | NM    | 9.5x  | NM      | NM             | 3%     | 4%     | NA     | 164%         | -7.3%  |
| aZe Clan                 | US                            | 31-Mar-23 | \$0.49   | \$37.0     | \$12.4     | \$66.8      | -\$51.3    | 0.2x  | NA     | NM    | NA    | NM      | NA             | 14%    | NA     | NA     | NA           | -76.8% |
| Super League Gaming      | US                            | 31-Mar-23 | \$0.38   | \$14.4     | \$13.8     | \$19.2      | -\$24.5    | 0.7x  | 0.5x   | NM    | NM    | NM      | NM             | 31%    | 49%    | NA     | 40%          | NM     |
| Bidstack Group           | GB                            | 31-Dec-22 | \$0.01   | \$13.2     | \$2.2      | \$6.3       | -\$10.5    | 0.3x  | 0.1x   | NM    | NM    | NM      | NM             | 101%   | NM     | NA     | 2%           | NM     |
| Scout Gaming Group       | CN                            | 31-Mar-23 | \$0.04   | \$8.9      | \$2.5      | \$2.5       | -\$5.7     | 1.0x  | NA     | NM    | NA    | NM      | NA             | -3%    | NA     | NA     | NA           | NM     |
| Champion Gaming Group    | CN                            | 31-Mar-23 | \$0.08   | \$5.5      | \$7.7      | \$0.9       | -\$2.6     | 8.5x  | NA     | NM    | NA    | NM      | NA             | -37%   | NA     | NA     | NA           | NM     |
| Sfinity                  | GB                            | 31-Dec-22 | \$0.00   | \$1.0      | -\$1.1     | \$7.4       | -\$4.9     | NM    | NM     | NM    | NM    | NM      | NA             | 3%     | 72%    | NA     | NM           | -67.2% |
| Average                  |                               |           |          |            |            |             |            | 2.9x  | 2.4x   | 15.9x | 11.6x | 16.7x   | 21.6x          | 26%    | 18%    | 24%    | 68%          | -6.6%  |
| Nedian                   |                               |           |          |            |            |             |            | 2.5x  | 2.4x   | 12.3x | 10.2x | 19.8x   | 21.0x<br>21.4x | 15%    | 13%    | 24%    | 53%          | 9.1%   |
| DRAKE STAR               | Past perform<br>Source: Capit |           |          |            |            | This is not | a recomme  |       |        |       |       |         | 21.74          | 1070   | 1070   |        | .drakestar.c |        |

Source: Capital IQ as of June 30, 2023; Company filings