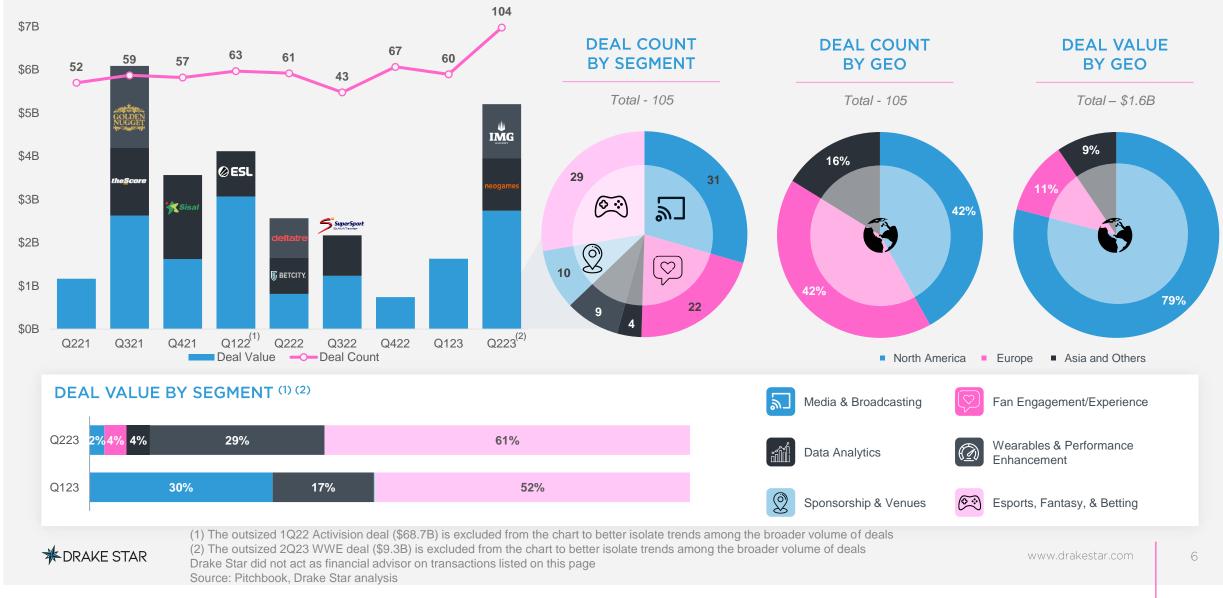

## M&A ACTIVITY: Q2 2023

#### RECORD M&A DEAL MAKING WITH OVER 100 ANNOUNCED DEALS

# SELECT M&A DEALS: Q2 2023

### 105 DEALS AND \$14.5B IN DISCLOSED DEAL ACTIVITY

Note: Drake Star did not act as financial advisor on transactions listed on this page