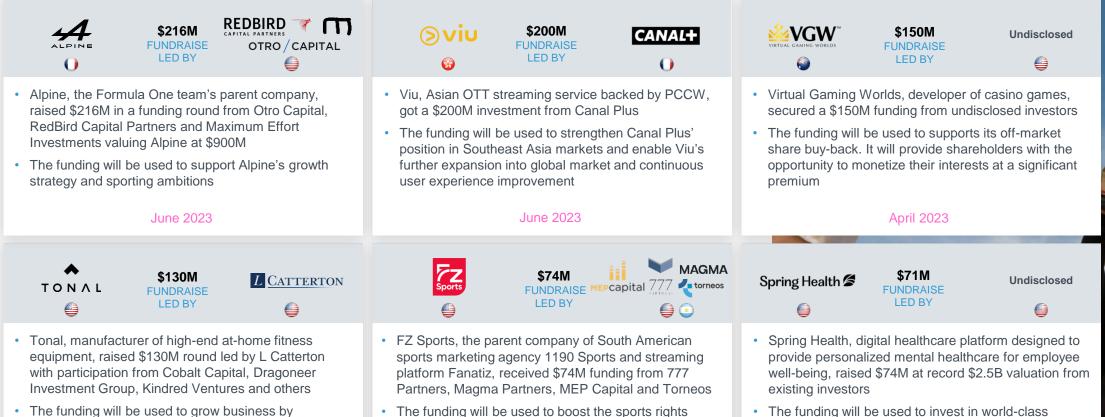

# SELECT PRIVATE PLACEMENTS: Q2 2023

## 199 DEALS AND \$1.6B IN DISCLOSED FUNDING

management and distribution of several of the most

June 2023

· The funding will be used to invest in world-class services alongside Spring Health's path to profitability important leagues and federations in the Latin America

#### April 2023

Source: Capital IQ, Pitchbook, LinkedIn, Company Websites \*DRAKE STAR

supporting marketing, brand awareness activities and

April 2023

scaling supply chain

Note: Drake Star did not act as financial advisor on transactions listed on this page

# TOP 10 DISCLOSED FUNDING ROUNDS

Q2 2023

| COMPANY               | SUBSECTOR                     | COUNTRY | DEAL AMOUNT | VALUATION (1) | SELECT INVESTOR(S)                         | DATE   |
|-----------------------|-------------------------------|---------|-------------|---------------|--------------------------------------------|--------|
| ALPINE                | Sponsorships & Venues         | 0       | \$216.3     | \$973.1       | CAPITAL PARTNERS OTRO/CAPITAL              | Jun-23 |
| ⊗viu                  | Media & Broadcasting          | 5       | \$200.0     | \$766.3       | CANAL+                                     | Jun-23 |
|                       | Fantasy, Esports & Betting    |         | \$150.0     |               | Undisclosed                                | Apr-23 |
| <b>♦</b><br>Т О N ∧ L | Wearables & Perf. Enhancement |         | \$130.0     | \$1,770.0     | L CATTERTON DRAGONEER CObalt               | Apr-23 |
| <b>FZ</b><br>Sports   | Media & Broadcasting          |         | \$74.0      |               | 777 MEPcapital MAGMA                       | Jun-23 |
| Spring Health 🖉       | Wearables & Perf. Enhancement |         | \$71.0      | \$2,500.0     | Undisclosed                                | Apr-23 |
| Agilitas Sports       | Wearables & Perf. Enhancement | ۲       | \$52.5      |               | convergent                                 | May-23 |
| ARCADE                | Fantasy, Esports & Betting    |         | \$37.3      |               |                                            | Jun-23 |
| betr 👎                | Fantasy, Esports & Betting    |         | \$35.0      | \$300.0       | IA SPORTS FUEL<br>PARTNERS VENTURE CAPITAL | Jun-23 |
| WINNERS               | Fantasy, Esports & Betting    |         | \$35.0      |               | Pershing<br>Square<br>Holdings             | Apr-23 |

 Pre-money valuation
 Note: Selected deals only. Drake Star did not act as financial advisor on transactions listed on this page Source: Pitchbook, Drake Star analysis