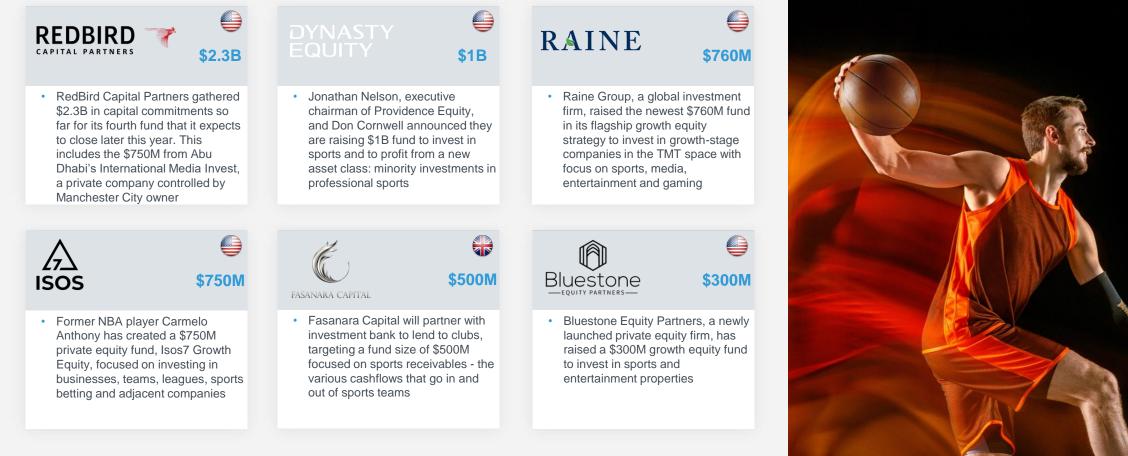

## SPORTS TECH-FOCUSED FUNDRAISING ENVIRONMENT

### ALMOST \$6B OF NEW CAPITAL RAISED FOR SPORTS TECH IN H1 2023

www.drakestar.com

Other Noticeable Funds: Sapphire Sport Ventures (\$181M), Courtside VC (\$100M), Avenue Sports Fund

\*DRAKE STAR