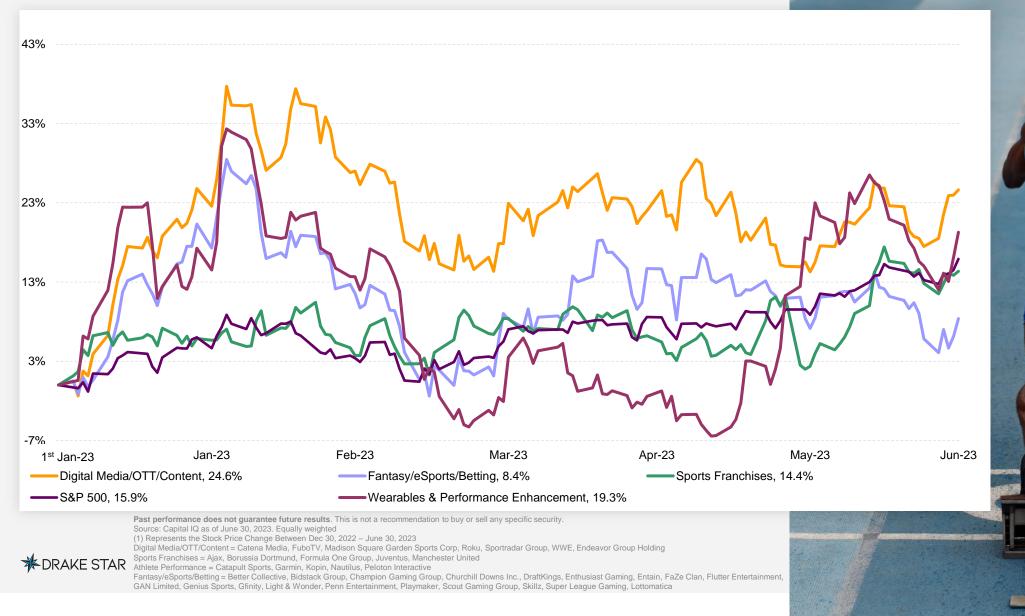

## **PUBLIC MARKETS** OUTPERFORMING S&P 500 INDEX

## PUBLIC MARKET VALUATIONS

#### GROWING MARKET VALUATION INDICATING HEALTHY MARKET AND SIGNS OF UPCOMING CONSOLIDATION

Digital Media/OTT/Content = Catena Media, FuboTV, Madison Square Garden Sports Corp, Roku, Sportradar Group, WWE, Endeavor Group | Sports Franchises = Ajax, Borussia Dortmund, Formula One Group, Juventus, Manchester United | Athlete Performance = Catapult Sports, Garmin, Kopin, Nautilus, Peloton Interactive Fantasy/eSports/Betting = Better Collective, Bidstack Group, Champion Garning Group, Churchill Downs Inc., DraftKings, Enthusiast Garning, Entain, FaZe Clan, Flutter Entertainment, GAN Limited, Genius Sports, Gfinity, Light & Wonder, Penn Entertainment, Playmaker, Scout Garning Group, Skillz, Super League Garning, Lottomatica

CRAKE STAR Past performance does not guarantee future results. This is not a recommendation to buy or sell any specific security. Source: Capital IQ as of June 30, 2023.