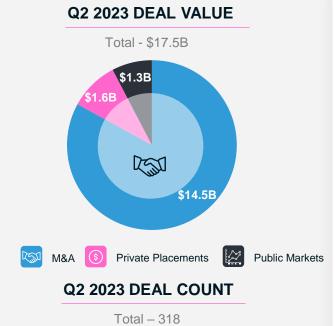

#### **Q2 2023 SUMMARY**

- With one of the biggest ever deals in sports tech in WWE UFC merger valuing the combined business at \$21.4B, Q2 saw the highest ever quarterly M&A activity with 105 announced deals and \$14.5B in disclosed deal value!
- · Endeavor led the acquirors list with WWE deal while several of the other top active buyers included Aristocrat (NeoGames), Entain (STS Holdings, Angstrom Sports, 365Scores), Fanatics (PointsBet, PWCC, FexPro, EPI) and Light & Wonder (SciPlay). BPEA EQT and Bruin Capital made platform acquisitions in IMG Academy and Proof of the Pudding, respectively
- \$1.6B was raised in private financings through 199 deals, growing steadily compared to Q1 (176 deals). Over 75% of the deals were early-stage financings while mid to latestage segment saw a notable pickup in activity. Some of the big ticket raises for the guarter were Alpine (\$218M), Viu (\$200M), VGW (\$150M) and Tonal (\$130M)
- Sports Tech continues to see unprecedented flow of new capital with almost \$6B of new funds already raised this year. Dynasty Equity (\$1B) and Raine Group (\$760M) raised fresh capital focused on sports and media in Q2. RedBird Capital has already raised \$2.3B for its Fund IV that it expects to close later this year and A-Rod is reportedly raising a massive buyout fund
- Most active investors focused on early to late stage were ACIES Investments, Verance Capital and Samsung NEXT, while seed stage investment activity was led by Elysian Park. Courtside VC and Thirtyfive Ventures
- Sports tech public market continued its strong performance with most of the segments outperforming the S&P index. Media and Broadcasting led the segments surging over 25% followed by Wearables & Performance Enhancement that rose 19%

### 105 DEALS AND \$14.5B IN DISCLOSED DEAL ACTIVITY

Note: Drake Star did not act as financial advisor on transactions listed on this page