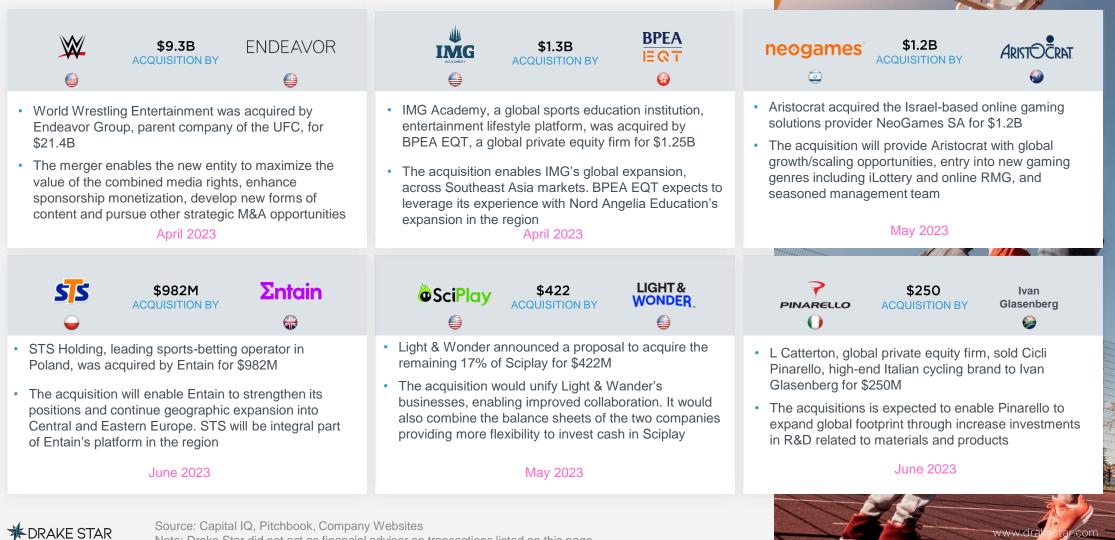

# SELECT M&A DEALS: Q2 2023

### 105 DEALS AND \$14.5B IN DISCLOSED DEAL ACTIVITY

Note: Drake Star did not act as financial advisor on transactions listed on this page