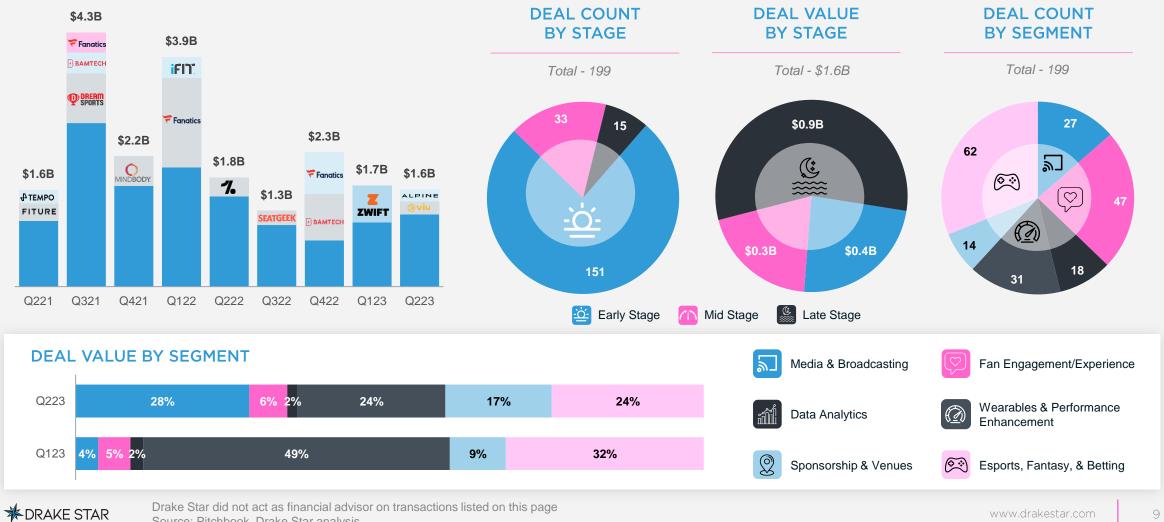

## **PRIVATE PLACEMENTS ACTIVITY: Q2 2023**

#### \$1.6B INVESTED IN ALMOST 200 DEALS

Source: Pitchbook, Drake Star analysis

# SELECT PRIVATE PLACEMENTS: Q2 2023

## 199 DEALS AND \$1.6B IN DISCLOSED FUNDING

management and distribution of several of the most

June 2023

· The funding will be used to invest in world-class services alongside Spring Health's path to profitability important leagues and federations in the Latin America