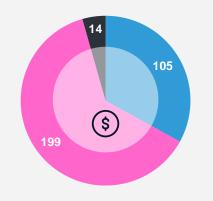

#### **Q2 2023 SUMMARY**

- With one of the biggest ever deals in sports tech in WWE UFC merger valuing the combined business at \$21.4B, Q2 saw the highest ever quarterly M&A activity with 105 announced deals and \$14.5B in disclosed deal value!
- · Endeavor led the acquirors list with WWE deal while several of the other top active buyers included Aristocrat (NeoGames), Entain (STS Holdings, Angstrom Sports, 365Scores), Fanatics (PointsBet, PWCC, FexPro, EPI) and Light & Wonder (SciPlay). BPEA EQT and Bruin Capital made platform acquisitions in IMG Academy and Proof of the Pudding, respectively
- \$1.6B was raised in private financings through 199 deals, growing steadily compared to Q1 (176 deals). Over 75% of the deals were early-stage financings while mid to latestage segment saw a notable pickup in activity. Some of the big ticket raises for the guarter were Alpine (\$218M), Viu (\$200M), VGW (\$150M) and Tonal (\$130M)
- Sports Tech continues to see unprecedented flow of new capital with almost \$6B of new funds already raised this year. Dynasty Equity (\$1B) and Raine Group (\$760M) raised fresh capital focused on sports and media in Q2. RedBird Capital has already raised \$2.3B for its Fund IV that it expects to close later this year and A-Rod is reportedly raising a massive buyout fund
- Most active investors focused on early to late stage were ACIES Investments, Verance Capital and Samsung NEXT, while seed stage investment activity was led by Elysian Park. Courtside VC and Thirtyfive Ventures
- Sports tech public market continued its strong performance with most of the segments outperforming the S&P index. Media and Broadcasting led the segments surging over 25% followed by Wearables & Performance Enhancement that rose 19%

## 199 DEALS AND \$1.6B IN DISCLOSED FUNDING

management and distribution of several of the most

June 2023

· The funding will be used to invest in world-class services alongside Spring Health's path to profitability important leagues and federations in the Latin America