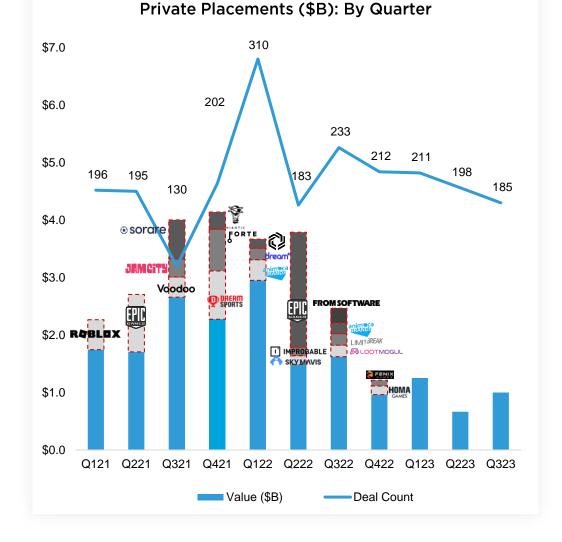

### Q3 2023 Summary

- Q3 saw some of the biggest strategics restarting their M&A consolidation, after an extended quiet period. Tencent and subsidiaries lead the way with five deals during the guarter, most notable the majority acquisition of Techland which is among the top 3 largest deals of the year. Playtika continued its casual gaming expansion with two acquisitions (Innplay Labs and Youda Game)
- Goldman Sachs alongside a group of investors (General Atlantic and LEGO) made an offer to acquire Kahoot for \$1.72B! Take Two / Rockstar Games (Cfx.re), Behavior Interactive (Codeglue), Capcom (Swordcanes Studio) and Roblox (Speechly) were some of the other active strategics during the guarter. ~40% of M&A deals were in the PC / console segment, followed by mobile with ~21%
- With approximately \$1B raised through 185 deals, private financing value increased over Q2. Some of the notable raises were Candivore (\$100M), Second Dinner (\$90M), Story Protocol (\$54M), Futureverse (\$54M), Inworld AI (\$50M) and Veloce Media Group (\$50M). ~85% of the financings were for early-stage companies and ~15% for mid / late-stage companies. BITKRAFT led the VC league table for the first nine months of the year. followed by Andreessen Horowitz, Play Ventures, Griffin Gaming and Vgames
- Gaming continues to experience fresh flow of capital with Blockchain Capital closing a \$580M fund to deploy in crypto gaming. Play Ventures raised \$78M and Alpha Protocol Ventures raised \$20M

# GAMING PRIVATE PLACEMENTS Q3 2023

185 DEALS AND ~\$1.0B IN DISCLOSED PRIVATE PLACEMENTS

Note: Drake Star did not act as financial advisor on transactions listed on this page

### 185 DEALS AND AROUND \$1.0B IN DISCLOSED PRIVATE PLACEMENTS

- Investors Haveli Investments
- The funding gives Candivore access to capital and top-tier operating partners and investors, it will be used to further grow Match Masters in United States as well as expand globally and bring additional games to market over time