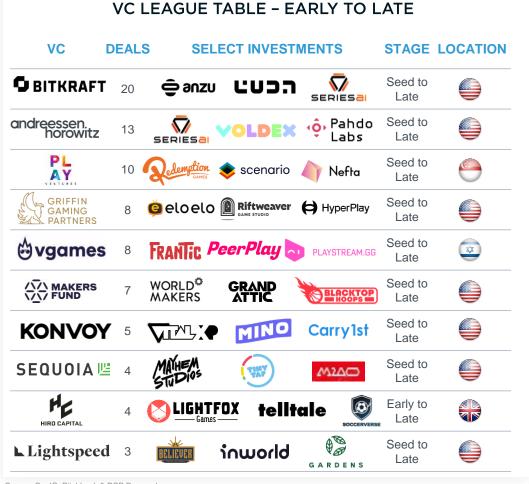

### Q3 2023 Summary

- Q3 saw some of the biggest strategics restarting their M&A consolidation, after an extended quiet period. Tencent and subsidiaries lead the way with five deals during the guarter, most notable the majority acquisition of Techland which is among the top 3 largest deals of the year. Playtika continued its casual gaming expansion with two acquisitions (Innplay Labs and Youda Game)
- Goldman Sachs alongside a group of investors (General Atlantic and LEGO) made an offer to acquire Kahoot for \$1.72B! Take Two / Rockstar Games (Cfx.re), Behavior Interactive (Codeglue), Capcom (Swordcanes Studio) and Roblox (Speechly) were some of the other active strategics during the guarter. ~40% of M&A deals were in the PC / console segment, followed by mobile with ~21%
- With approximately \$1B raised through 185 deals, private financing value increased over Q2. Some of the notable raises were Candivore (\$100M), Second Dinner (\$90M), Story Protocol (\$54M), Futureverse (\$54M), Inworld AI (\$50M) and Veloce Media Group (\$50M). ~85% of the financings were for early-stage companies and ~15% for mid / late-stage companies. BITKRAFT led the VC league table for the first nine months of the year. followed by Andreessen Horowitz, Play Ventures, Griffin Gaming and Vgames
- Gaming continues to experience fresh flow of capital with Blockchain Capital closing a \$580M fund to deploy in crypto gaming. Play Ventures raised \$78M and Alpha Protocol Ventures raised \$20M

ndreessen. horowitz

KONVOY

3

11 MAKERS

Lightspeed

# TOP VC'S

### TOP 10 FINANCIAL GAMING INVESTORS YTD 2023