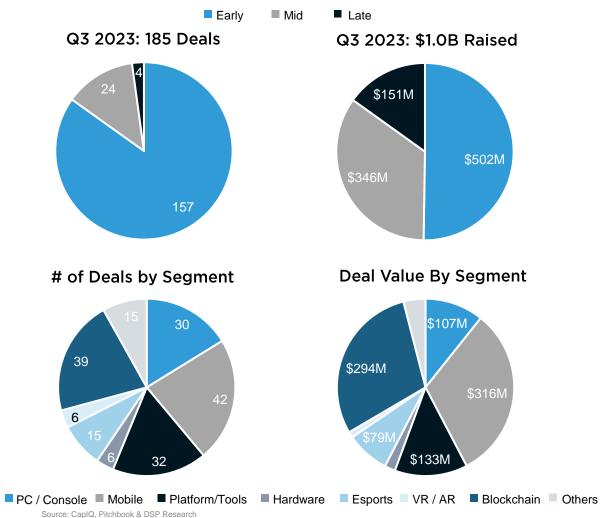

### Q3 2023 Summary

- Q3 saw some of the biggest strategics restarting their M&A consolidation, after an extended quiet period. Tencent and subsidiaries lead the way with five deals during the guarter, most notable the majority acquisition of Techland which is among the top 3 largest deals of the year. Playtika continued its casual gaming expansion with two acquisitions (Innplay Labs and Youda Game)
- Goldman Sachs alongside a group of investors (General Atlantic and LEGO) made an offer to acquire Kahoot for \$1.72B! Take Two / Rockstar Games (Cfx.re), Behavior Interactive (Codeglue), Capcom (Swordcanes Studio) and Roblox (Speechly) were some of the other active strategics during the guarter. ~40% of M&A deals were in the PC / console segment, followed by mobile with ~21%
- With approximately \$1B raised through 185 deals, private financing value increased over Q2. Some of the notable raises were Candivore (\$100M), Second Dinner (\$90M), Story Protocol (\$54M), Futureverse (\$54M), Inworld AI (\$50M) and Veloce Media Group (\$50M). ~85% of the financings were for early-stage companies and ~15% for mid / late-stage companies. BITKRAFT led the VC league table for the first nine months of the year. followed by Andreessen Horowitz, Play Ventures, Griffin Gaming and Vgames
- Gaming continues to experience fresh flow of capital with Blockchain Capital closing a \$580M fund to deploy in crypto gaming. Play Ventures raised \$78M and Alpha Protocol Ventures raised \$20M

# GAMING PRIVATE PLACEMENTS Q3 2023

185 DEALS AND ~\$1.0B IN DISCLOSED PRIVATE PLACEMENTS

Note: Drake Star did not act as financial advisor on transactions listed on this page

### 185 DEALS AND AROUND \$1.0B IN DISCLOSED PRIVATE PLACEMENTS

- Investors Haveli Investments
- The funding gives Candivore access to capital and top-tier operating partners and investors, it will be used to further grow Match Masters in United States as well as expand globally and bring additional games to market over time