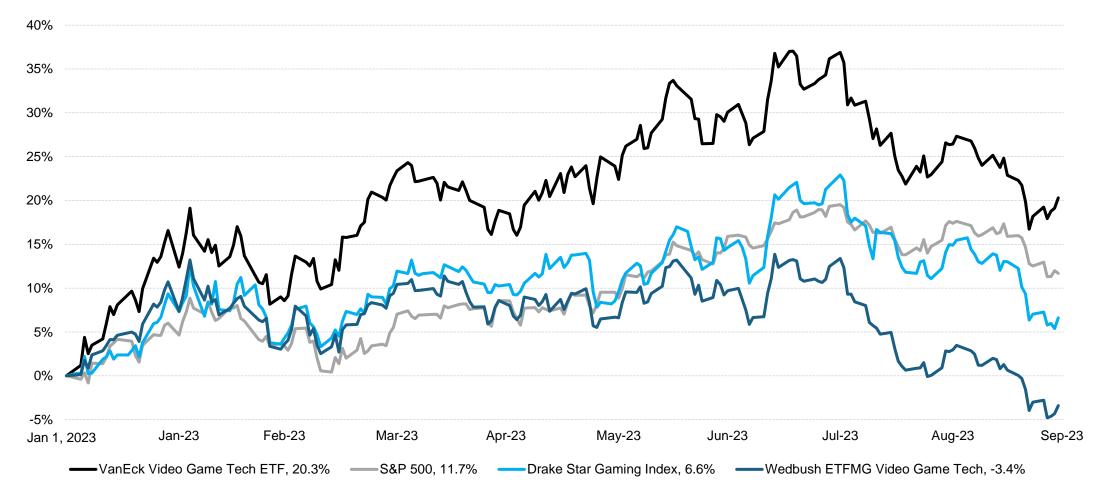

|         |           |          |               |               |                | Average       | 4.7x  | 3.1x         | 21.8x | 16.9x        | 37.5x   | 20.6x          | 1%             | 18%           | -4%           | 65%           | 4.0%                |
|                                                  |                              |         |           |          |               |               |                | Median        | 1.1x  | 1.1x         | 17.1x | 12.3x        | 30.9x   | 21.2x          | <b>-6%</b>     | 11%           | 3%            | 63%           | 5.6%                |

Source: CapIQ, As of September 30, 2023, in \$M except share price, EV/EBITDA and P/E multiples less than 0 and greater than 100 are denoted as NM



# GAMING PUBLIC MARKET

YTD 2023 PERFORMANCE



Note: Drake Star Gaming Index is a custom index (not a fund) that represents top 25 select gaming companies (listed on the next page) with ~1B or higher market cap and is an equal weighted index

Source: CapIQ, Pitchbook & DSP Research, as of September 30, 2023



### GAMING PUBLIC MARKETS: DRAKE STAR GAMING INDEX

EQUALLY WEIGHTED PERFORMANCE OF TOP 25 GAMING COMPANIES ON NATIVE EXCHANGES 330.0%



\*DRAKE STAR

# GLOBAL REACH COMBINED WITH LOCAL PRESENCE

ONE OF THE LARGEST TECH TEAMS WITH OVER 100 PROFESSIONALS IN THE US, EUROPE, AND MIDDLE EAST







Drake Star is an award-winning global tech investment bank that has completed over 400 transactions since 2013. Drake Star team of over 100 senior professionals across offices in New York, London, Paris, Munich, San Francisco, Los Angel