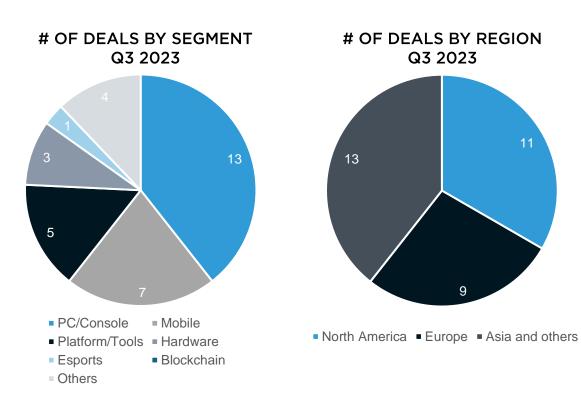

### Q3 2023 Summary

- Q3 saw some of the biggest strategics restarting their M&A consolidation, after an extended quiet period. Tencent and subsidiaries lead the way with five deals during the guarter, most notable the majority acquisition of Techland which is among the top 3 largest deals of the year. Playtika continued its casual gaming expansion with two acquisitions (Innplay Labs and Youda Game)
- Goldman Sachs alongside a group of investors (General Atlantic and LEGO) made an offer to acquire Kahoot for \$1.72B! Take Two / Rockstar Games (Cfx.re), Behavior Interactive (Codeglue), Capcom (Swordcanes Studio) and Roblox (Speechly) were some of the other active strategics during the guarter. ~40% of M&A deals were in the PC / console segment, followed by mobile with ~21%
- With approximately \$1B raised through 185 deals, private financing value increased over Q2. Some of the notable raises were Candivore (\$100M), Second Dinner (\$90M), Story Protocol (\$54M), Futureverse (\$54M), Inworld AI (\$50M) and Veloce Media Group (\$50M). ~85% of the financings were for early-stage companies and ~15% for mid / late-stage companies. BITKRAFT led the VC league table for the first nine months of the year. followed by Andreessen Horowitz, Play Ventures, Griffin Gaming and Vgames
- Gaming continues to experience fresh flow of capital with Blockchain Capital closing a \$580M fund to deploy in crypto gaming. Play Ventures raised \$78M and Alpha Protocol Ventures raised \$20M

# GAMING M&A TRANSACTIONS Q3 2023

33 DEALS AND ~\$5.0B IN ANNOUNCED DEALS

### 33 ANNOUNCED DEALS

- Goldman Sachs Asset Management, along with existing backers General Atlantic (current largest shareholder) and LEGO Group's KIRKBI Invest, placed an all-cash offer to take Kahoot private
- The acquisition will allow Kahoot to expand a mission-critical learning and engagement platform and contribute to its further growth and innovation
- Group of investors is committed to support and accelerate Kahoot's long-term growth