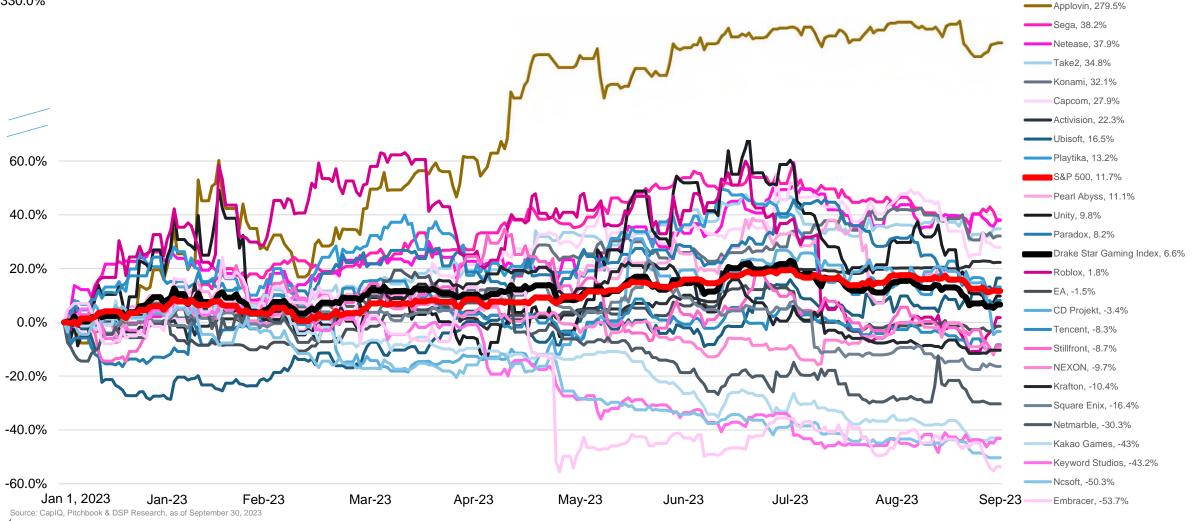

|                | Median        | 1.1x  | 1.1x         | 17.1x | 12.3x        | 30.9x   | 21.2x          | <b>-6%</b>     | 11%           | 3%            | 63%           | 5.6%                |

Source: CapIQ, As of September 30, 2023, in \$M except share price, EV/EBITDA and P/E multiples less than 0 and greater than 100 are denoted as NM



# GAMING PUBLIC MARKET

YTD 2023 PERFORMANCE



Note: Drake Star Gaming Index is a custom index (not a fund) that represents top 25 select gaming companies (listed on the next page) with ~1B or higher market cap and is an equal weighted index

Source: CapIQ, Pitchbook & DSP Research, as of September 30, 2023



### GAMING PUBLIC MARKETS: DRAKE STAR GAMING INDEX

EQUALLY WEIGHTED PERFORMANCE OF TOP 25 GAMING COMPANIES ON NATIVE EXCHANGES 330.0%



\*DRAKE STAR

# GLOBAL REACH COMBINED WITH LOCAL PRESENCE

ONE OF THE LARGEST TECH TEAMS WITH OVER 100 PROFESSIONALS IN THE US, EUROPE, AND MIDDLE EAST







Drake Star is an award-winning global tech investment bank that has completed over 400 transactions since 2013. Drake Star team of over 100 senior professionals across offices in New York, London, Paris, Munich, San Francisco, Los Angeles, Berlin, and Dubai\* focuses on mergers & acquisitions and corporate finance services worldwide in Consumer & Retail Technology, Digital Media, FinTech, Mobility & Sustainability, Software/SaaS, Digital Services, and Industrial Tech sectors.

The endorsement shown was given by a former client. The endorsement is no guarantee of future performance or success. This is not a paid endorsement and no m