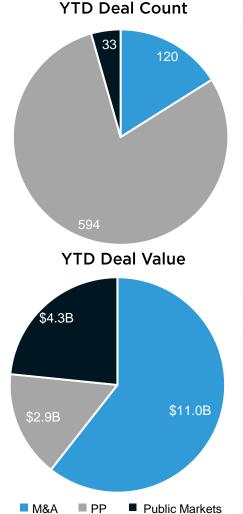

# DEAL ACTIVITY IN GAMING AND ESPORTS

Note: Public Markets include IPOs. SPACs, and Public Financings Source: CapIQ, Pitchbook & DSP Research

### Q3 2023 Summary

- Q3 saw some of the biggest strategics restarting their M&A consolidation, after an extended quiet period. Tencent and subsidiaries lead the way with five deals during the guarter, most notable the majority acquisition of Techland which is among the top 3 largest deals of the year. Playtika continued its casual gaming expansion with two acquisitions (Innplay Labs and Youda Game)
- Goldman Sachs alongside a group of investors (General Atlantic and LEGO) made an offer to acquire Kahoot for \$1.72B! Take Two / Rockstar Games (Cfx.re), Behavior Interactive (Codeglue), Capcom (Swordcanes Studio) and Roblox (Speechly) were some of the other active strategics during the guarter. ~40% of M&A deals were in the PC / console segment, followed by mobile with ~21%
- With approximately \$1B raised through 185 deals, private financing value increased over Q2. Some of the notable raises were Candivore (\$100M), Second Dinner (\$90M), Story Protocol (\$54M), Futureverse (\$54M), Inworld AI (\$50M) and Veloce Media Group (\$50M). ~85% of the financings were for early-stage companies and ~15% for mid / late-stage companies. BITKRAFT led the VC league table for the first nine months of the year. followed by Andreessen Horowitz, Play Ventures, Griffin Gaming and Vgames
- Gaming continues to experience fresh flow of capital with Blockchain Capital closing a \$580M fund to deploy in crypto gaming. Play Ventures raised \$78M and Alpha Protocol Ventures raised \$20M