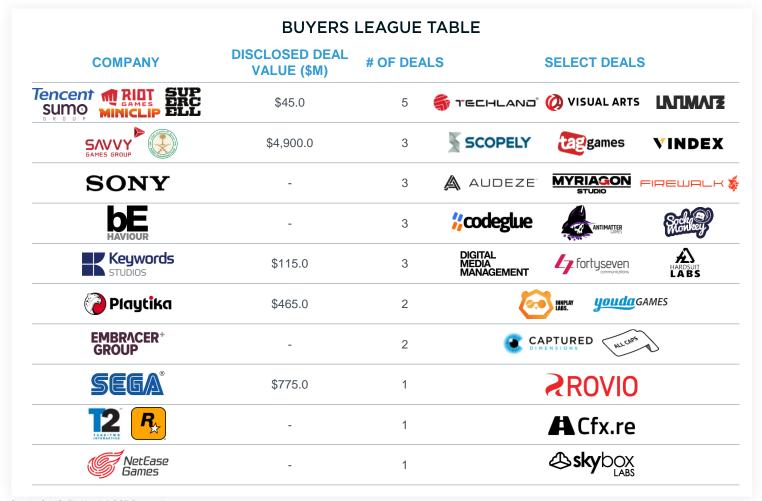

# GAMING LEAGUE TABLES: TOP BUYERS

### TOP 10 STRATEGIC BUYERS YTD 2023

Source: CapIQ, Pitchbook & DSP Research Note: Deal value only includes publicly disclosed transaction values

Drake Star did not act as financial advisor on transactions listed on this page