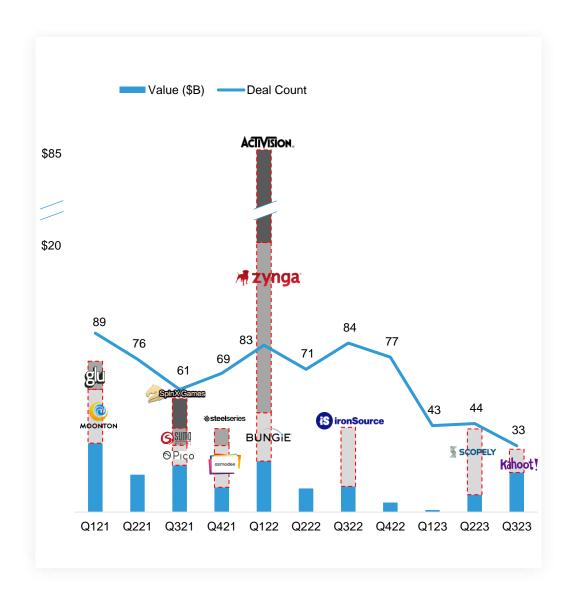

### Q4'23 - 2024 Outlook

- Q4 started on a great note with the closing of the era defining Microsoft Activision deal. We expect M&A activity to steadily increase in 2024. Tencent, Sony, Take-Two, Savvy/Scopely are expected to be the most active buyers while Embracer will likely complete the divestiture of some of its studios. Several other strategics also started to participate in M&A discussions again after a pause for several guarters
- Investors have been largely cautious this year on mid / late-stage financings. We expect a continued healthy amount of investment in early-stage companies and an increase in mid / late-stage deals next year. Al and tools continue to be hot segments
- We saw the first successful tech IPO this guarter and several IPO ready gaming companies are exploring the listing in 2024. PE firms' interest in the gaming sector has increased given the attractive public company valuations and we except several large acquisitions to be led by PE firms in the coming guarters