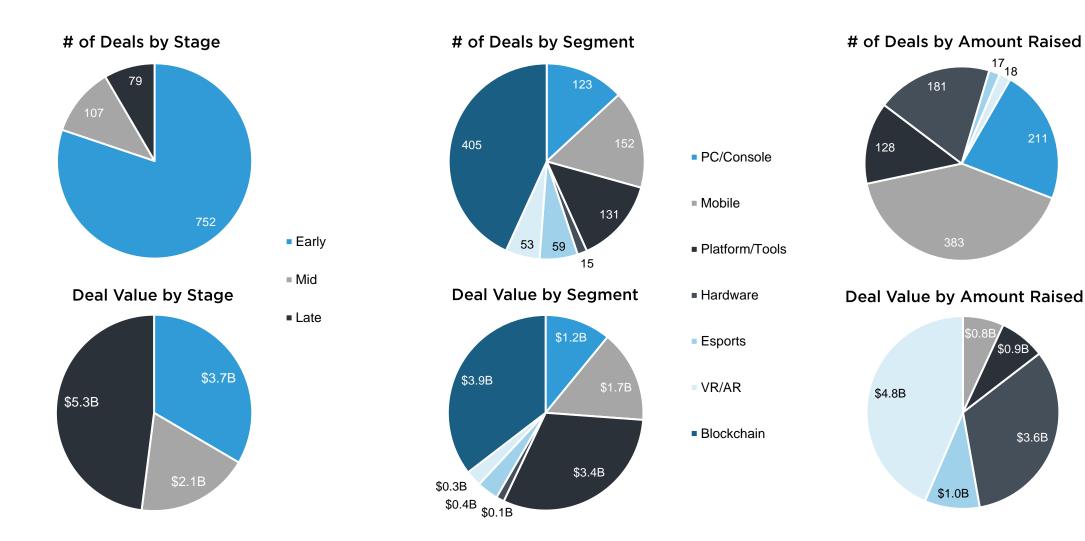

## **GAMING PRIVATE PLACEMENTS: 2022**

#### 938 DEALS AND \$11.1B IN DISCLOSED PRIVATE PLACEMENTS

Undisclosed

■ \$0-\$5M

**\$5M-\$10M** 

**\$10M-\$50M** 

\$100M+

\$50M-\$100M