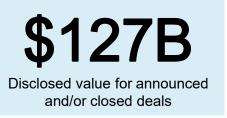

#### 2022 Summary

- 2022 has been the biggest year ever in gaming with more than 1,300 announced and/or closed deals valued \$127B. The biggest deals for the year were the acquisition of Activision by Microsoft (pending close), Zynga by Take-Two, ironSource by Unity and Bungie by Sony and financing for EPIC Games. 1,296 deals were announced with \$119.6B in disclosed total deal value.
- M&A deal value grew to \$102.3B, an increase of 3x compared to 2021. PC / console was again the most active segment (83 deals), matched by platform / tools (83) and followed by mobile (75 deals). While there were only very few large deals in 2H'22 due to global macroeconomic challenges, deal volume remained stable throughout the year.
- More than \$11B was raised in 900+ financing rounds of private companies, including 18 large \$100M+ raises. While the total capital raised declined by 20% over 2021 (\$13.5B), the number of deals were up by 29%. Blockchain gaming was the most active segment (405), followed by mobile (152) and platform / tools (131). eSports saw a steep decline in financing rounds.
- The most active VCs included Bitkraft, a16z, Galaxy Interactive, Griffin Gaming and Makers Fund. VC raised \$13.6B in around 30 new and follow-on gaming / blockchain funds.
- Public gaming companies were under pressure this year resulting in significant drops in valuation and financing activities. Nevertheless, several companies went public, including Technicolor Creative Studios, Valofe, Asia Innovations Group, Faze Clan. Embracer and Nexon raised large public financing rounds.