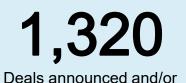

#### 2022 Summary

- 2022 has been the biggest year ever in gaming with more than 1,300 announced and/or closed deals valued \$127B. The biggest deals for the year were the acquisition of Activision by Microsoft (pending close), Zynga by Take-Two, ironSource by Unity and Bungie by Sony and financing for EPIC Games. 1,296 deals were announced with \$119.6B in disclosed total deal value.
- M&A deal value grew to \$102.3B, an increase of 3x compared to 2021. PC / console was again the most active segment (83 deals), matched by platform / tools (83) and followed by mobile (75 deals). While there were only very few large deals in 2H'22 due to global macroeconomic challenges, deal volume remained stable throughout the year.
- More than \$11B was raised in 900+ financing rounds of private companies, including 18 large \$100M+ raises. While the total capital raised declined by 20% over 2021 (\$13.5B), the number of deals were up by 29%. Blockchain gaming was the most active segment (405), followed by mobile (152) and platform / tools (131). eSports saw a steep decline in financing rounds.
- The most active VCs included Bitkraft, a16z, Galaxy Interactive, Griffin Gaming and Makers Fund. VC raised \$13.6B in around 30 new and follow-on gaming / blockchain funds.
- Public gaming companies were under pressure this year resulting in significant drops in valuation and financing activities. Nevertheless, several companies went public, including Technicolor Creative Studios, Valofe, Asia Innovations Group, Faze Clan. Embracer and Nexon raised large public financing rounds.