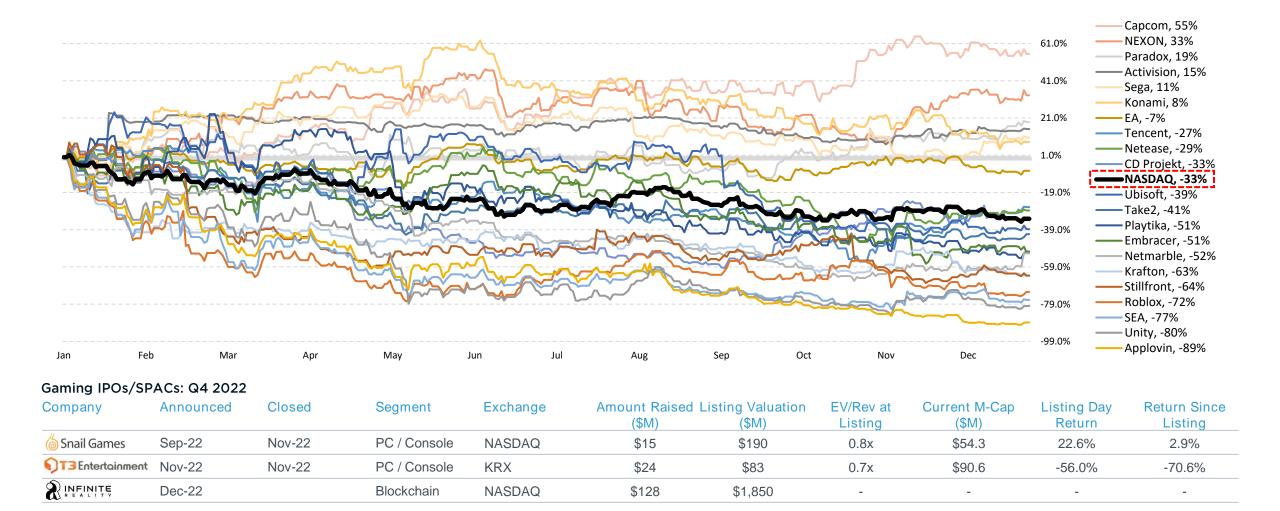

| \$12,695.7                 | 4             | POPCORE TYPE ZYNGA storemaven                          |
| SONY                | \$3,600.0                  | 4             | Haven Enterforment Studios Inc.  BUNGIE  GAMES STUDIOS |
| Microsoft           | \$68,987.1                 | 3             | ACTIVISION PROLETRIAT PELTARION                        |
| team[7              | \$215.5                    | 3             | astragon HELL LET LOOSE THE LABEL                      |
| nexters             | \$143.0                    | 3             | CUBIC RIGAMES ROYAL ARK                                |
| NETFLIX             | \$75.5                     | 3             | CAMES FIGHT Next Games                                 |





## **GAMING PUBLIC MARKETS**

#### MARKET PERFORMANCE





# **PUBLIC MARKET VALUATIONS**

# ONLINE / MOBILE GAME DEVELOPERS & PUBLISHERS

| COMPANY NAME                | TICKER           | COUNTRY | ' LTM                  | PRICE         | MCAP       | EV         | REVENUE          | EBITDA    | FV/RF        | EVENUE       | FV/F  | BITDA    | PRICE/E | EARNINGS | REVENU | E GROWTH | FRITDA | GROWTH    | EBITDA/REV |
|-----------------------------|------------------|---------|------------------------|---------------|------------|------------|------------------|-----------|--------------|--------------|-------|----------|---------|----------|--------|----------|--------|-----------|------------|
| North America / Europe - Mo |                  | 000     |                        |               |            |            | LTM              | LTM