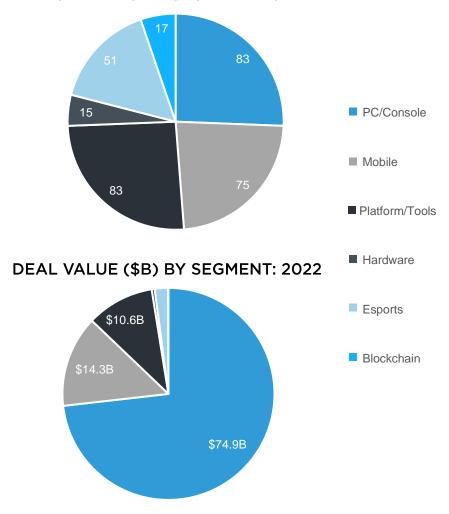

## 324 DEALS ANNOUNCED/CLOSED AND \$102.3B IN DISCLOSED DEAL ACTIVITY

#### # OF DEALS BY SEGMENT: 2022

#### M&A DEAL VALUATION / MULTIPLES

| Jan 2022 – Dec 2022                                        | All Segments |
|------------------------------------------------------------|--------------|
| # of Announced and or Closed Deals / # of Disclosed Deals  | 324 / 97     |
| Disclosed Deal Value (\$B)                                 | \$102.3      |
| Revenue Multiple (Median)                                  |              |
| Total Value (26 deals with reported revenue)(1)            | 3.4x         |
| At Close (17 deals with reported revenue)(2)               | 2.5x         |
| EBITDA Multiple (Median)                                   |              |
| Total Value (13 deals with reported EBITDA) <sup>(1)</sup> | 11.9x        |
| At Close (10 deals with reported EBITDA)(2)                | 7.8x         |