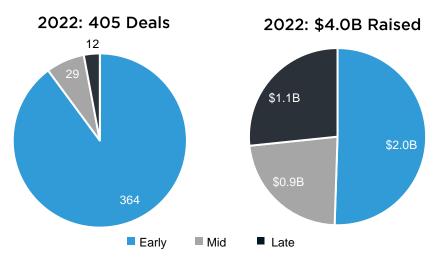

#### 212 DEALS AND \$1.2B IN DISCLOSED PRIVATE PLACEMENTS

## **GAMING PRIVATE PLACEMENTS: Q4 2022**

#### 212 DEALS AND \$1.2B IN DISCLOSED PRIVATE PLACEMENTS

- Investors Cypher Capital, Phoenix Group
- The funding will be used to create a publishing platform to play a key role in bringing blockchain games to market and acquire portfolios of both traditional Web2 games and next generation games.