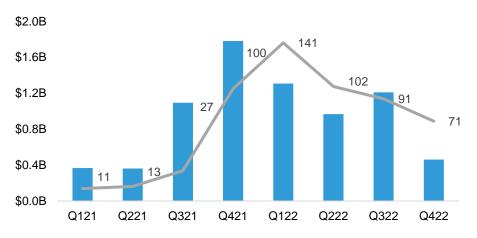

## 76 DEALS ANNOUNCED (MOSTLY UNDISCLOSED) AND \$721M IN DISCLOSED DEAL ACTIVITY

#### # OF DEALS BY SEGMENT: Q4 2022

#### # OF DEALS BY GEOGRAPHY: Q4 2022

Note: Deal value not to scale; Bar chart shows announced deals only