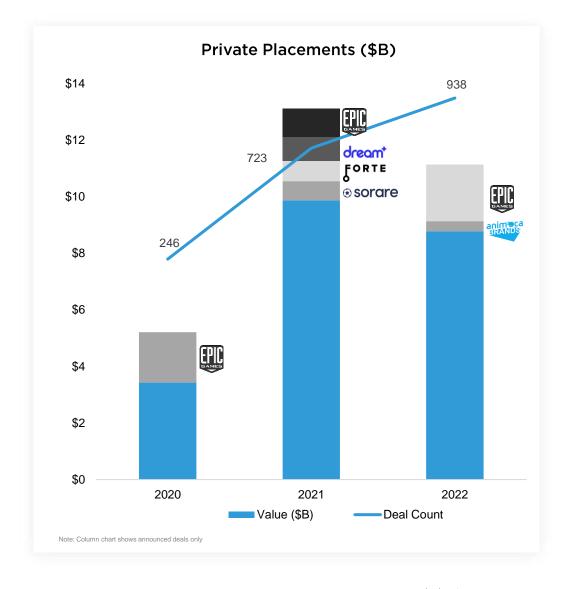

#### 938 DEALS AND \$11.1B IN DISCLOSED PRIVATE PLACEMENTS

Undisclosed

■ \$0-\$5M

**\$5M-\$10M** 

**\$10M-\$50M** 

\$100M+

\$50M-\$100M

#### 2022 Summary

- 2022 has been the biggest year ever in gaming with more than 1,300 announced and/or closed deals valued \$127B. The biggest deals for the year were the acquisition of Activision by Microsoft (pending close), Zynga by Take-Two, ironSource by Unity and Bungie by Sony and financing for EPIC Games. 1,296 deals were announced with \$119.6B in disclosed total deal value.
- M&A deal value grew to \$102.3B, an increase of 3x compared to 2021. PC / console was again the most active segment (83 deals), matched by platform / tools (83) and followed by mobile (75 deals). While there were only very few large deals in 2H'22 due to global macroeconomic challenges, deal volume remained stable throughout the year.
- More than \$11B was raised in 900+ financing rounds of private companies, including 18 large \$100M+ raises. While the total capital raised declined by 20% over 2021 (\$13.5B), the number of deals were up by 29%. Blockchain gaming was the most active segment (405), followed by mobile (152) and platform / tools (131). eSports saw a steep decline in financing rounds.
- The most active VCs included Bitkraft, a16z, Galaxy Interactive, Griffin Gaming and Makers Fund. VC raised \$13.6B in around 30 new and follow-on gaming / blockchain funds.
- Public gaming companies were under pressure this year resulting in significant drops in valuation and financing activities. Nevertheless, several companies went public, including Technicolor Creative Studios, Valofe, Asia Innovations Group, Faze Clan. Embracer and Nexon raised large public financing rounds.