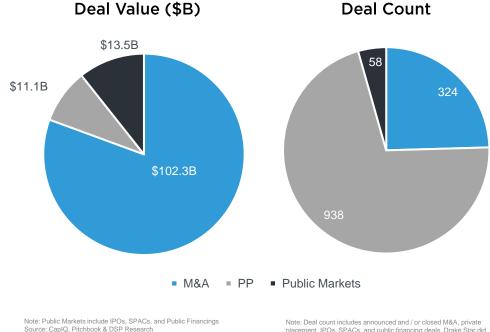

#### 2022 Summary

- 2022 has been the biggest year ever in gaming with more than 1,300 announced and/or closed deals valued \$127B. The biggest deals for the year were the acquisition of Activision by Microsoft (pending close), Zynga by Take-Two, ironSource by Unity and Bungie by Sony and financing for EPIC Games. 1,296 deals were announced with \$119.6B in disclosed total deal value.
- M&A deal value grew to \$102.3B, an increase of 3x compared to 2021. PC / console was again the most active segment (83 deals), matched by platform / tools (83) and followed by mobile (75 deals). While there were only very few large deals in 2H'22 due to global macroeconomic challenges, deal volume remained stable throughout the year.
- More than \$11B was raised in 900+ financing rounds of private companies, including 18 large \$100M+ raises. While the total capital raised declined by 20% over 2021 (\$13.5B), the number of deals were up by 29%. Blockchain gaming was the most active segment (405), followed by mobile (152) and platform / tools (131). eSports saw a steep decline in financing rounds.
- The most active VCs included Bitkraft, a16z, Galaxy Interactive, Griffin Gaming and Makers Fund. VC raised \$13.6B in around 30 new and follow-on gaming / blockchain funds.
- Public gaming companies were under pressure this year resulting in significant drops in valuation and financing activities. Nevertheless, several companies went public, including Technicolor Creative Studios, Valofe, Asia Innovations Group, Faze Clan. Embracer and Nexon raised large public financing rounds.

## 324 DEALS ANNOUNCED/CLOSED AND \$102.3B IN DISCLOSED DEAL ACTIVITY