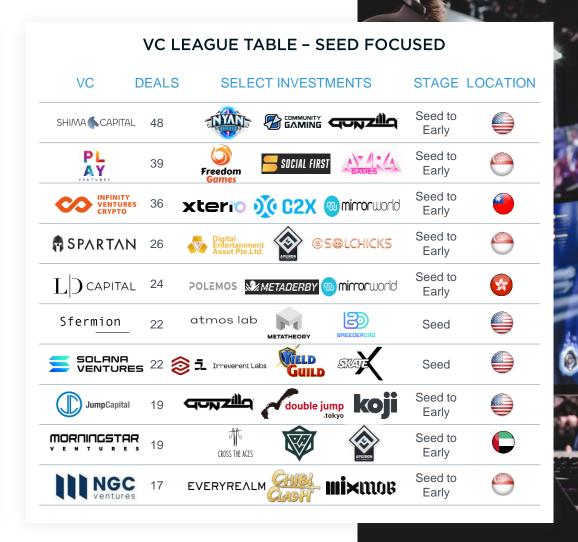

## GAMING LEAGUE TABLES: ANNOUNCED DEALS

TOP 10 FINANCIAL GAMING INVESTORS 2022

| ,                             | VC LEAG         | UE TABLE - EARLY 1           | O LATE              |
|-------------------------------|-----------------|------------------------------|---------------------|
| VC D                          | EALS            | SELECT INVESTMENTS           | STAGE LOCATION      |
| BITKRAFT                      | 37 <b>METH</b>  | odical jumorld               | Seed to Late        |
| andreessen.<br>horowitz       | 30 THE          | wolf3D PROO                  | F Early to Early to |
| GRIFFIN<br>GAMING<br>PARTNERS | 28 <b>SP</b>    | KE NETWORKS                  | Seed to Late        |
| GALAXY                        | 27 <b>Met</b> e | GADSN                        | 1E Early to Late    |
| /\/\ MAKERS<br>\/\/\ FUND     | 24 🤸 AN         | ICIENT8 RAMEN VR ALTA        | Seed to Late        |
| ⇔vgames                       | 14 DORI.        | MHHLEHPP                     | Seed to Late        |
| Lightspeed                    | 13 👸 tr         | ripledot ZIGAZ O             | Early to Early to   |
| SEQUOIA L                     | 13 🕏 Far        | nClash thatgamecompany skand | Seed to Late        |
| HIE CAPITAL                   | 11 FRV          | AXIOMATI                     | C. Seed to Late     |
| >I< DRAGONFLY                 | 8 <b>EV</b>     | ERYREALM METATHEORY          | Seed to Late        |