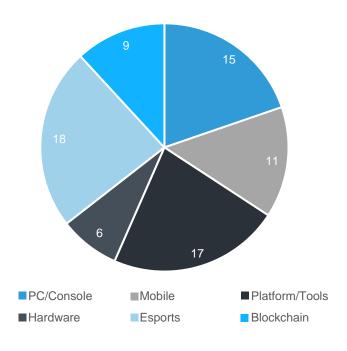

## 324 DEALS ANNOUNCED/CLOSED AND \$102.3B IN DISCLOSED DEAL ACTIVITY

#### # OF DEALS BY SEGMENT: 2022