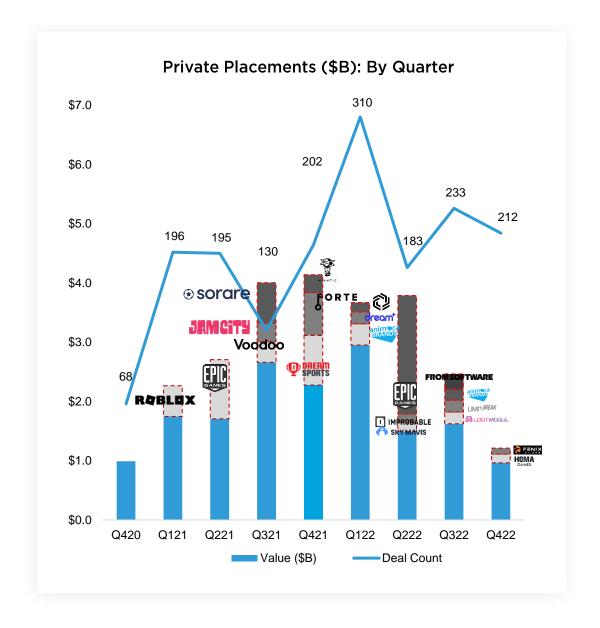

#### 938 DEALS AND \$11.1B IN DISCLOSED PRIVATE PLACEMENTS

Undisclosed

■ \$0-\$5M

**\$5M-\$10M** 

**\$10M-\$50M** 

\$100M+

\$50M-\$100M

#### 2022 Summary

- 2022 has been the biggest year ever in gaming with more than 1,300 announced and/or closed deals valued \$127B. The biggest deals for the year were the acquisition of Activision by Microsoft (pending close), Zynga by Take-Two, ironSource by Unity and Bungie by Sony and financing for EPIC Games. 1,296 deals were announced with \$119.6B in disclosed total deal value.
- M&A deal value grew to \$102.3B, an increase of 3x compared to 2021. PC / console was again the most active segment (83 deals), matched by platform / tools (83) and followed by mobile (75 deals). While there were only very few large deals in 2H'22 due to global macroeconomic challenges, deal volume remained stable throughout the year.
- More than \$11B was raised in 900+ financing rounds of private companies, including 18 large \$100M+ raises. While the total capital raised declined by 20% over 2021 (\$13.5B), the number of deals were up by 29%. Blockchain gaming was the most active segment (405), followed by mobile (152) and platform / tools (131). eSports saw a steep decline in financing rounds.
- The most active VCs included Bitkraft, a16z, Galaxy Interactive, Griffin Gaming and Makers Fund. VC raised \$13.6B in around 30 new and follow-on gaming / blockchain funds.
- Public gaming companies were under pressure this year resulting in significant drops in valuation and financing activities. Nevertheless, several companies went public, including Technicolor Creative Studios, Valofe, Asia Innovations Group, Faze Clan. Embracer and Nexon raised large public financing rounds.