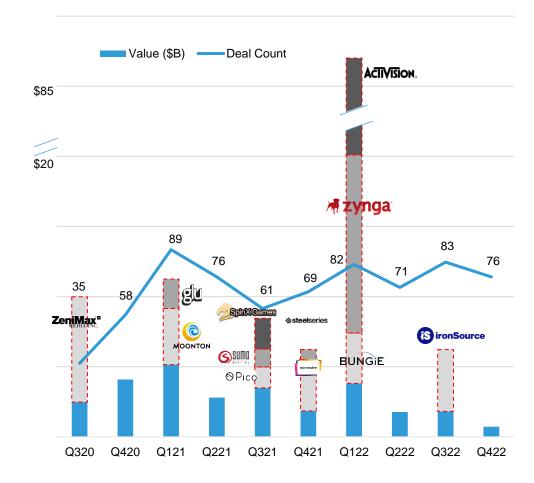

## 76 DEALS ANNOUNCED (MOSTLY UNDISCLOSED) AND \$721M IN DISCLOSED DEAL ACTIVITY

#### # OF DEALS BY SEGMENT: Q4 2022