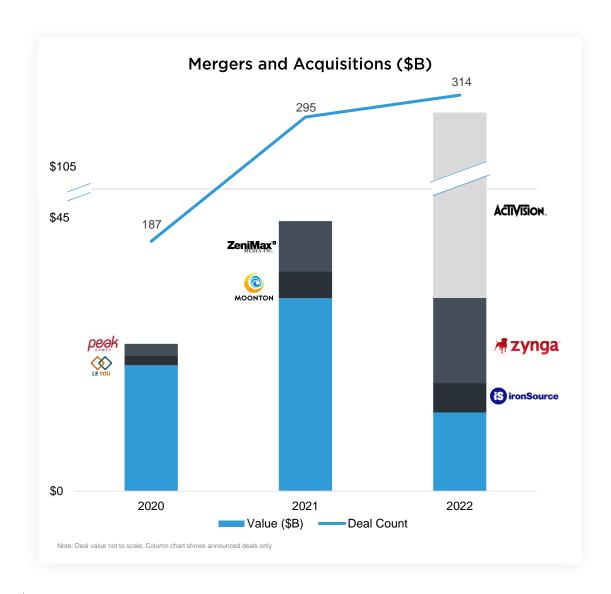

## 324 DEALS ANNOUNCED/CLOSED AND \$102.3B IN DISCLOSED DEAL ACTIVITY

#### 2022 Summary

- 2022 has been the biggest year ever in gaming with more than 1,300 announced and/or closed deals valued \$127B. The biggest deals for the year were the acquisition of Activision by Microsoft (pending close), Zynga by Take-Two, ironSource by Unity and Bungie by Sony and financing for EPIC Games. 1,296 deals were announced with \$119.6B in disclosed total deal value.
- M&A deal value grew to \$102.3B, an increase of 3x compared to 2021. PC / console was again the most active segment (83 deals), matched by platform / tools (83) and followed by mobile (75 deals). While there were only very few large deals in 2H'22 due to global macroeconomic challenges, deal volume remained stable throughout the year.
- More than \$11B was raised in 900+ financing rounds of private companies, including 18 large \$100M+ raises. While the total capital raised declined by 20% over 2021 (\$13.5B), the number of deals were up by 29%. Blockchain gaming was the most active segment (405), followed by mobile (152) and platform / tools (131). eSports saw a steep decline in financing rounds.
- The most active VCs included Bitkraft, a16z, Galaxy Interactive, Griffin Gaming and Makers Fund. VC raised \$13.6B in around 30 new and follow-on gaming / blockchain funds.
- Public gaming companies were under pressure this year resulting in significant drops in valuation and financing activities. Nevertheless, several companies went public, including Technicolor Creative Studios, Valofe, Asia Innovations Group, Faze Clan. Embracer and Nexon raised large public financing rounds.