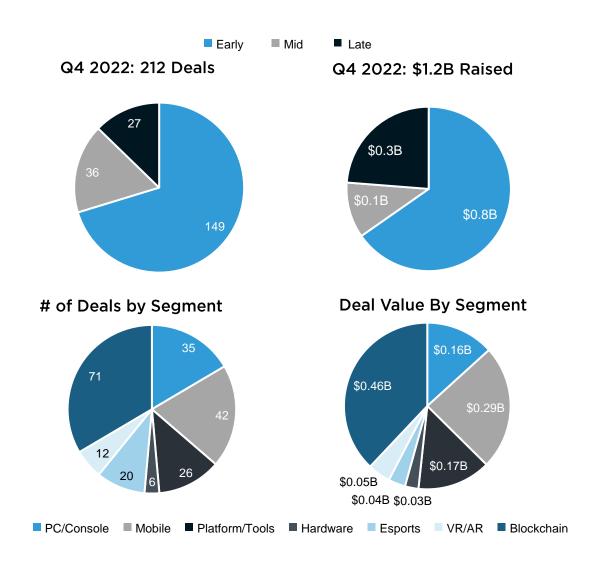

#### 212 DEALS AND \$1.2B IN DISCLOSED PRIVATE PLACEMENTS

#### 212 DEALS AND \$1.2B IN DISCLOSED PRIVATE PLACEMENTS

- Investors Cypher Capital, Phoenix Group
- The funding will be used to create a publishing platform to play a key role in bringing blockchain games to market and acquire portfolios of both traditional Web2 games and next generation games.

#### **Q4 Summary**

- With 76 announced deals, M&A activity remained largely in line with the average for the year and grew compared to Q4'21 (69 deals). However, larger value deals dropped sharply with less than \$1B of total disclosed deal value in Q4'22. M&A activity for smaller / midsized deals remained healthy but most of them with undisclosed deal value.
- Many of the top buyers were active including Meta (3 VR gaming Studios), Keyword Studios (Helpshift, Labcom), Embracer (VR Distribution), Take-Two/Zynga (Popcore), Moon Active (Zen Match), Playstudios (Brainium), Netflix (Spry Fox), Google (Alter), Krafton (Neon Giant) and Animoca (Pixelynx).
- With 212 deals, the private financing market has remained steady compared to 233 deals in Q3 and 202 deals in Q4'21. However, investors remained cautions and there were only few large financings (Fenix Games: \$150M, Home Games: \$100M) and the total money raised declined to \$1.2B from \$2.5B in Q3'22. Blockchain companies raised over \$450M in 71 private financing deals, despite the ongoing challenges in the crypto market.
- In public markets, Infinite Reality announced a SPAC deal with Newbury Street Acquisition Company to go public at \$1.85B valuation while Snail Games and T3 Entertainment went public through IPO on the Nasdag Public Markets and Korean Stock Exchange, respectively.